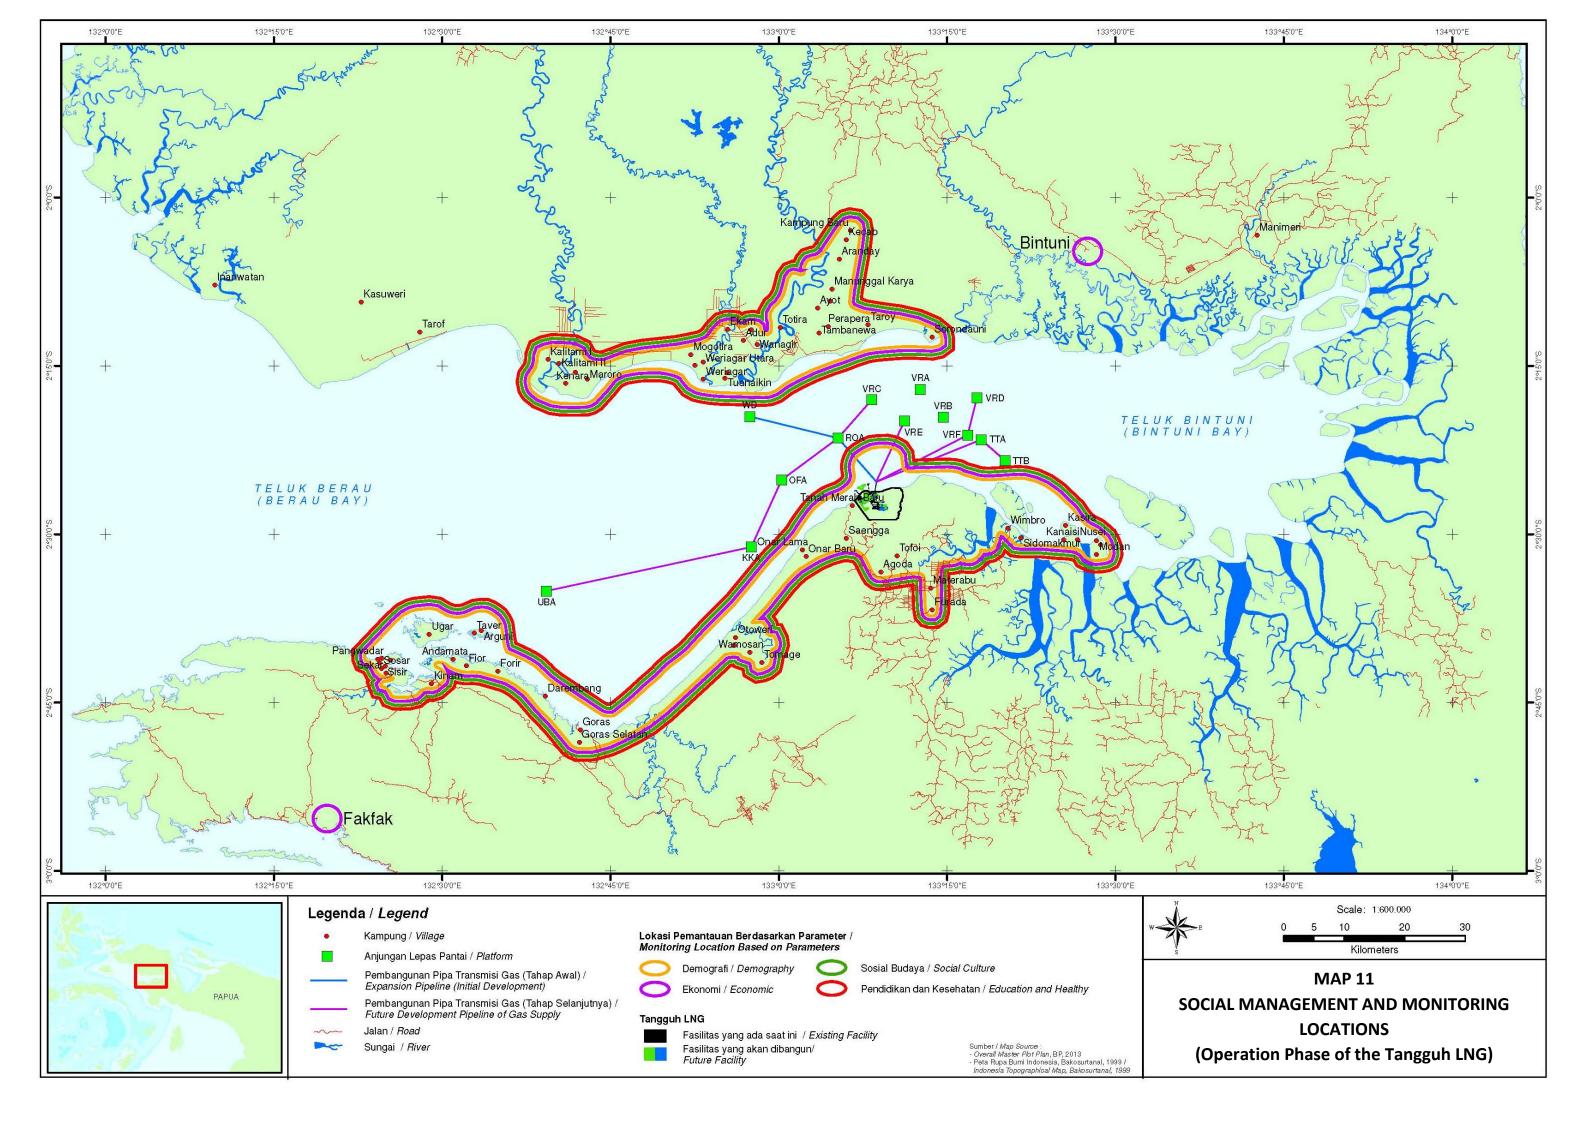

## LIST OF MAPS

| MAP 1  | MONITORING LOCATIONS FOR AIR AND NOISE LEVEL                                   |
|--------|--------------------------------------------------------------------------------|
| Map 2  | OPERATION PHASE - MONITORING LOCATION OF MARINE FACILITIES                     |
| Мар 3  | MONITORING LOCATIONS OF DREDGING                                               |
| MAP 4  | MONITORING LOCATION OF SEABED TRENCHING                                        |
| MAP 5  | MONITORING LOCATIONS OF DRILLING MUD AND DRILL CUTTINGS<br>OVERBOARD DISCHARGE |
| Map 6  | OBSERVATION LOCATIONS OF NECTON AND MARINE MAMMALS                             |
| Map 7  | WATER QUALITY MONITORING LOCATIONS                                             |
| MAP 8  | WATER QUALITY MONITORING LOCATIONS DUE TO OFFSHORE HYDROTES WATER DISCHARGE    |
| Map 9  | EMISSION MONITORING LOCATIONS                                                  |
| MAP 10 | MONITORING LOCATIONS OF MANAGEMENT AND MONITORING IN CONSTRUCTION PHASE        |
| MAP 11 | MONITORING LOCATIONS OF MANAGEMENT AND MONITORING IN OPERATION PHASE           |