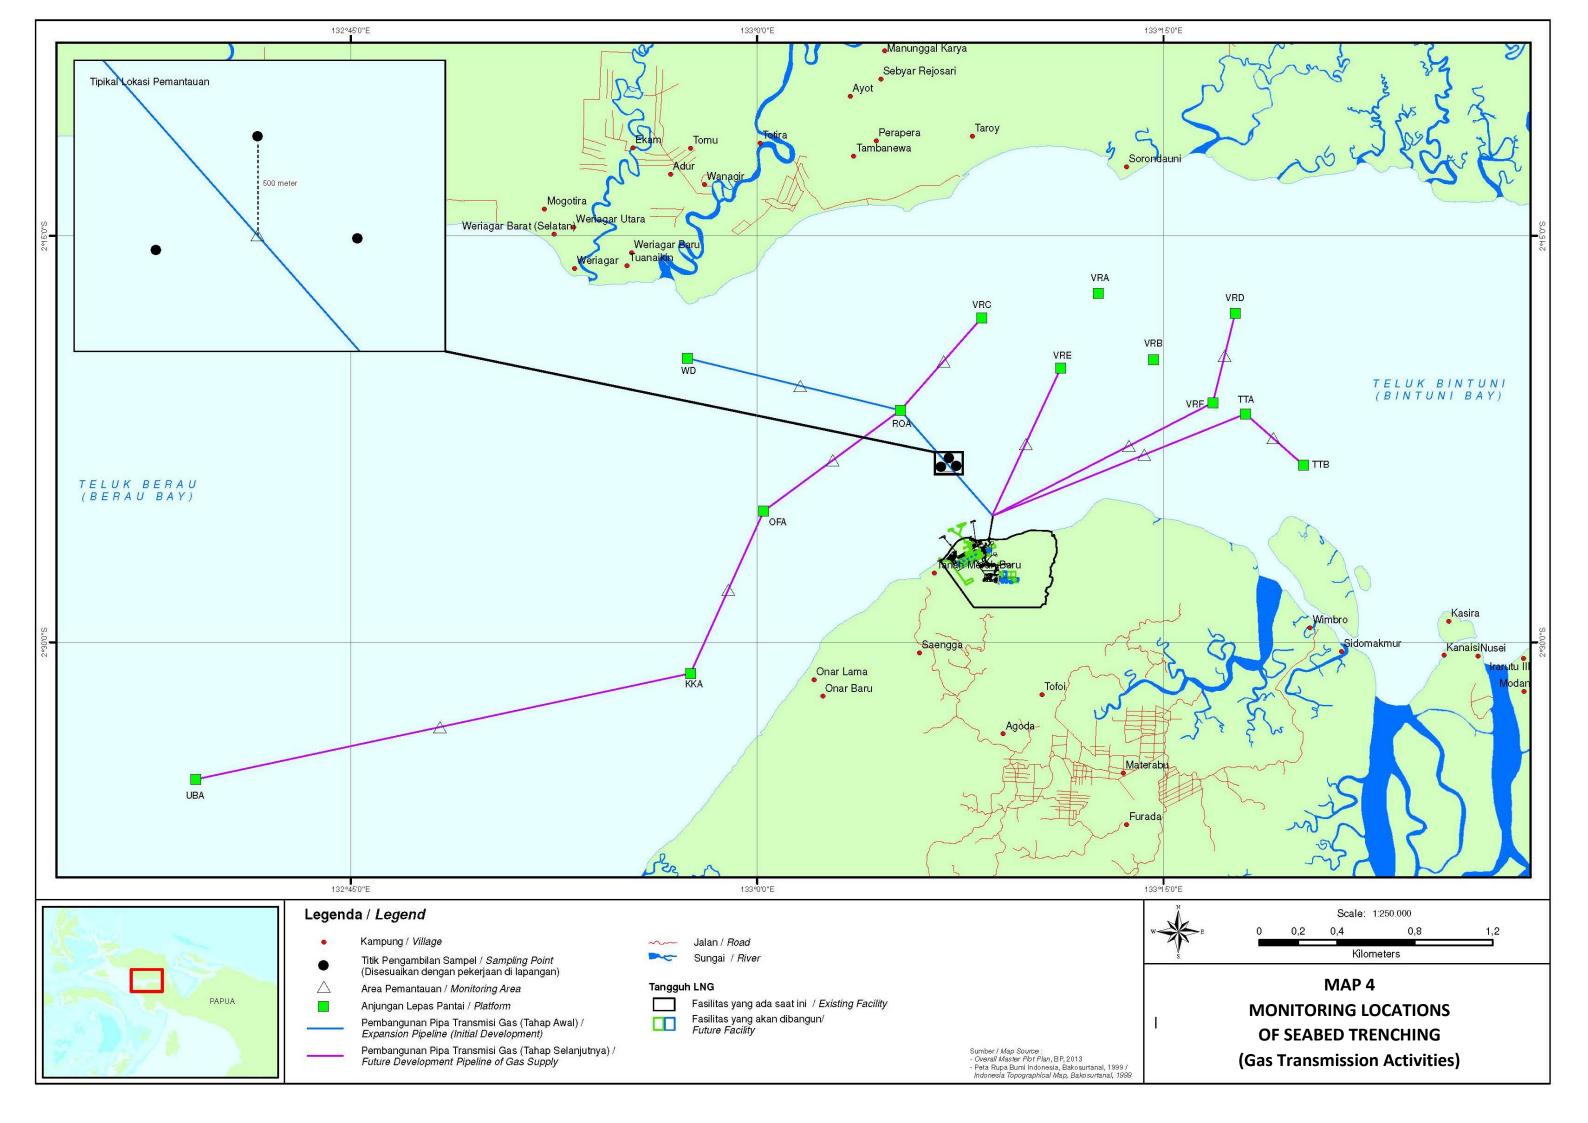

## LIST OF MAPS

| MAP 1  | MONITORING LOCATIONS FOR AIR AND NOISE LEVEL                                   |
|--------|--------------------------------------------------------------------------------|
| Map 2  | OPERATION PHASE - MONITORING LOCATION OF MARINE FACILITIES                     |
| Мар 3  | MONITORING LOCATIONS OF DREDGING                                               |
| MAP 4  | MONITORING LOCATION OF SEABED TRENCHING                                        |
| MAP 5  | MONITORING LOCATIONS OF DRILLING MUD AND DRILL CUTTINGS<br>OVERBOARD DISCHARGE |
| Map 6  | OBSERVATION LOCATIONS OF NECTON AND MARINE MAMMALS                             |
| Map 7  | WATER QUALITY MONITORING LOCATIONS                                             |
| MAP 8  | WATER QUALITY MONITORING LOCATIONS DUE TO OFFSHORE HYDROTES WATER DISCHARGE    |
| Map 9  | EMISSION MONITORING LOCATIONS                                                  |
| MAP 10 | MONITORING LOCATIONS OF MANAGEMENT AND MONITORING IN CONSTRUCTION PHASE        |
| MAP 11 | MONITORING LOCATIONS OF MANAGEMENT AND MONITORING IN OPERATION PHASE           |