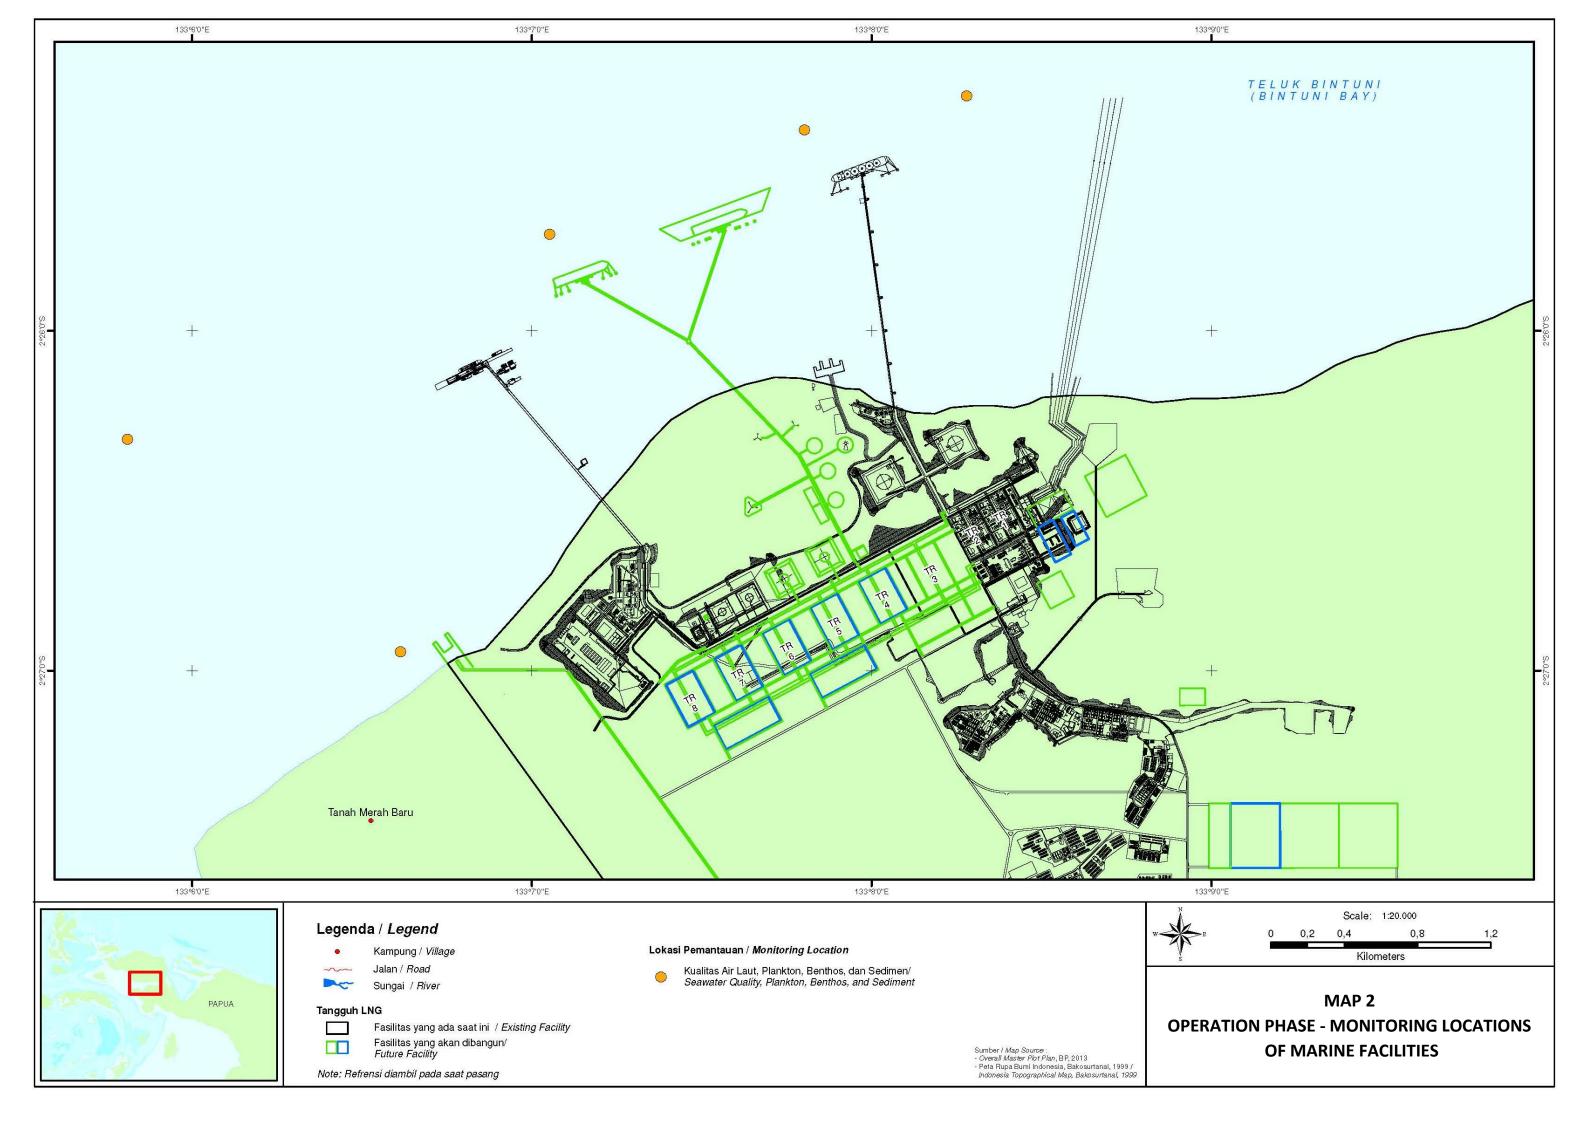

## LIST OF MAPS

| MAP 1  | MONITORING LOCATIONS FOR AIR AND NOISE LEVEL                                   |
|--------|--------------------------------------------------------------------------------|
| Map 2  | OPERATION PHASE - MONITORING LOCATION OF MARINE FACILITIES                     |
| Мар 3  | MONITORING LOCATIONS OF DREDGING                                               |
| MAP 4  | MONITORING LOCATION OF SEABED TRENCHING                                        |
| MAP 5  | MONITORING LOCATIONS OF DRILLING MUD AND DRILL CUTTINGS<br>OVERBOARD DISCHARGE |
| Map 6  | OBSERVATION LOCATIONS OF NECTON AND MARINE MAMMALS                             |
| Map 7  | WATER QUALITY MONITORING LOCATIONS                                             |
| MAP 8  | WATER QUALITY MONITORING LOCATIONS DUE TO OFFSHORE HYDROTES WATER DISCHARGE    |
| Map 9  | EMISSION MONITORING LOCATIONS                                                  |
| MAP 10 | MONITORING LOCATIONS OF MANAGEMENT AND MONITORING IN CONSTRUCTION PHASE        |
| MAP 11 | MONITORING LOCATIONS OF MANAGEMENT AND MONITORING IN OPERATION PHASE           |