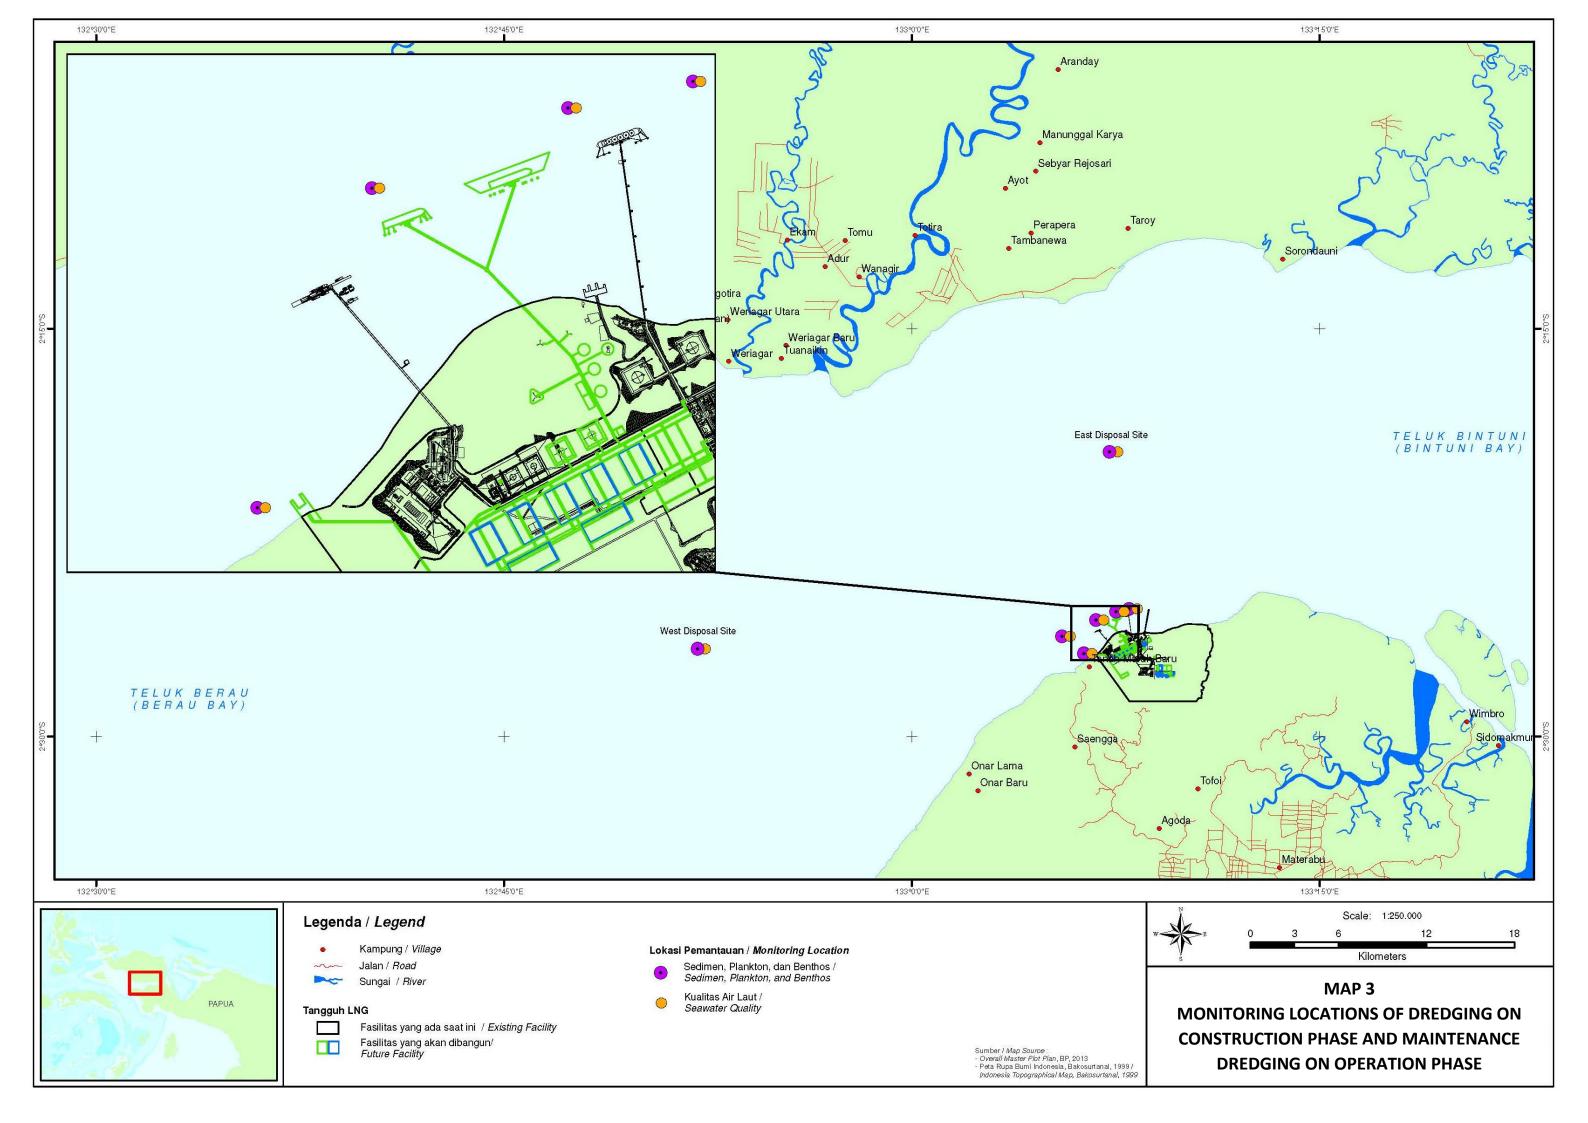

## LIST OF MAPS

| MAP 1  | MONITORING LOCATIONS FOR AIR AND NOISE LEVEL                                   |
|--------|--------------------------------------------------------------------------------|
| Map 2  | OPERATION PHASE - MONITORING LOCATION OF MARINE FACILITIES                     |
| Мар 3  | MONITORING LOCATIONS OF DREDGING                                               |
| MAP 4  | MONITORING LOCATION OF SEABED TRENCHING                                        |
| MAP 5  | MONITORING LOCATIONS OF DRILLING MUD AND DRILL CUTTINGS<br>OVERBOARD DISCHARGE |
| Map 6  | OBSERVATION LOCATIONS OF NECTON AND MARINE MAMMALS                             |
| Map 7  | WATER QUALITY MONITORING LOCATIONS                                             |
| MAP 8  | WATER QUALITY MONITORING LOCATIONS DUE TO OFFSHORE HYDROTES WATER DISCHARGE    |
| Map 9  | EMISSION MONITORING LOCATIONS                                                  |
| MAP 10 | MONITORING LOCATIONS OF MANAGEMENT AND MONITORING IN CONSTRUCTION PHASE        |
| MAP 11 | MONITORING LOCATIONS OF MANAGEMENT AND MONITORING IN OPERATION PHASE           |