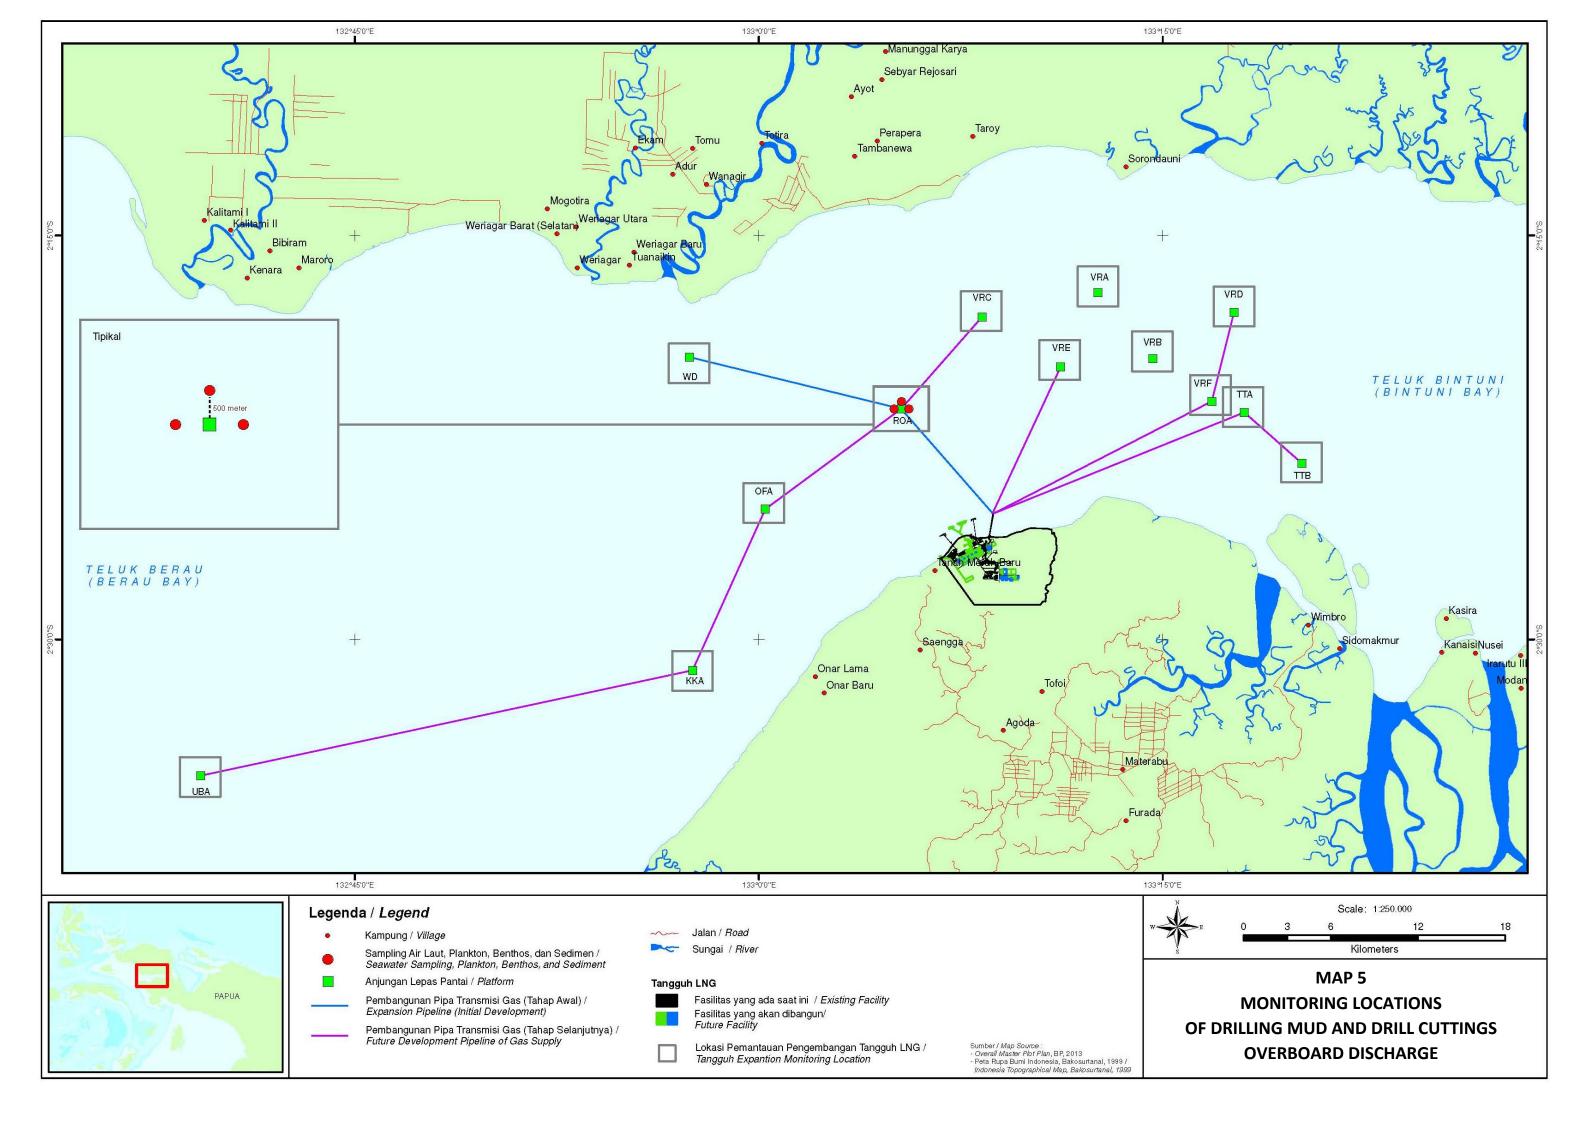

## LIST OF MAPS

| MAP 1  | MONITORING LOCATIONS FOR AIR AND NOISE LEVEL                                   |
|--------|--------------------------------------------------------------------------------|
| Map 2  | OPERATION PHASE - MONITORING LOCATION OF MARINE FACILITIES                     |
| Мар 3  | MONITORING LOCATIONS OF DREDGING                                               |
| MAP 4  | MONITORING LOCATION OF SEABED TRENCHING                                        |
| MAP 5  | MONITORING LOCATIONS OF DRILLING MUD AND DRILL CUTTINGS<br>OVERBOARD DISCHARGE |
| Map 6  | OBSERVATION LOCATIONS OF NECTON AND MARINE MAMMALS                             |
| Map 7  | WATER QUALITY MONITORING LOCATIONS                                             |
| MAP 8  | WATER QUALITY MONITORING LOCATIONS DUE TO OFFSHORE HYDROTES WATER DISCHARGE    |
| Map 9  | EMISSION MONITORING LOCATIONS                                                  |
| MAP 10 | MONITORING LOCATIONS OF MANAGEMENT AND MONITORING IN CONSTRUCTION PHASE        |
| MAP 11 | MONITORING LOCATIONS OF MANAGEMENT AND MONITORING IN OPERATION PHASE           |