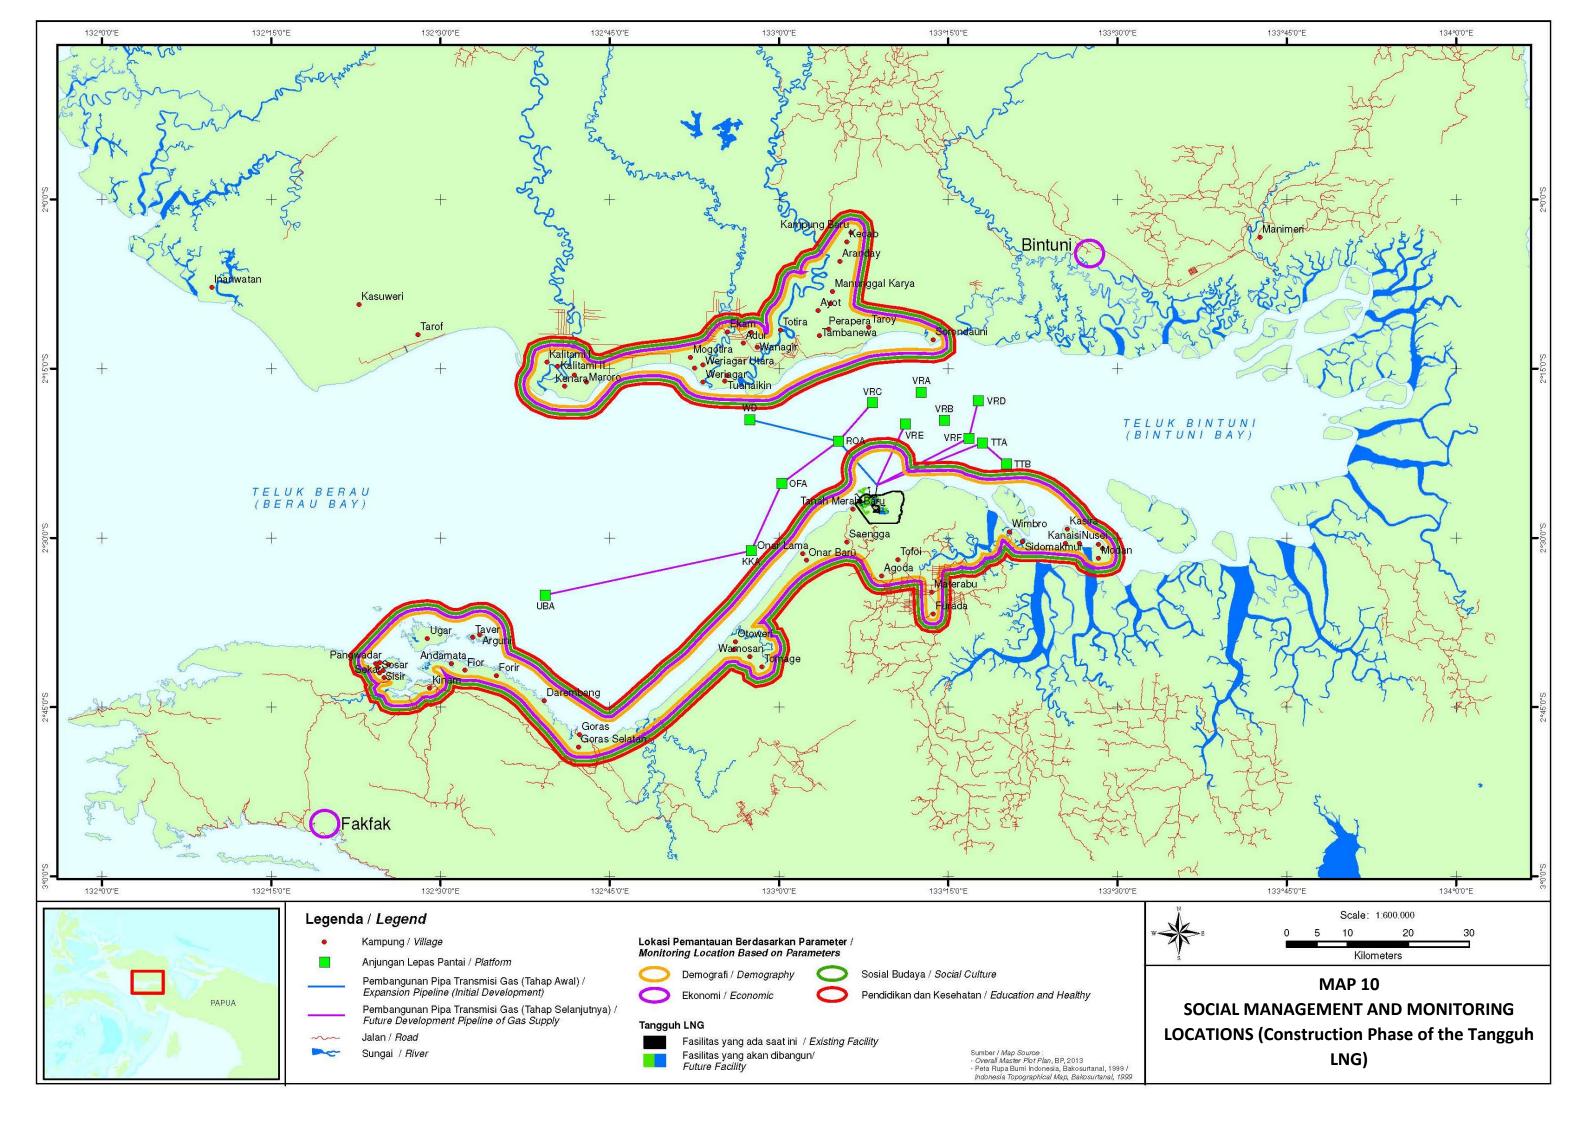

## LIST OF MAPS

| MAP 1  | MONITORING LOCATIONS FOR AIR AND NOISE LEVEL                                   |
|--------|--------------------------------------------------------------------------------|
| Map 2  | OPERATION PHASE - MONITORING LOCATION OF MARINE FACILITIES                     |
| Мар 3  | MONITORING LOCATIONS OF DREDGING                                               |
| MAP 4  | MONITORING LOCATION OF SEABED TRENCHING                                        |
| MAP 5  | MONITORING LOCATIONS OF DRILLING MUD AND DRILL CUTTINGS<br>OVERBOARD DISCHARGE |
| Map 6  | OBSERVATION LOCATIONS OF NECTON AND MARINE MAMMALS                             |
| Map 7  | WATER QUALITY MONITORING LOCATIONS                                             |
| MAP 8  | WATER QUALITY MONITORING LOCATIONS DUE TO OFFSHORE HYDROTES WATER DISCHARGE    |
| Map 9  | EMISSION MONITORING LOCATIONS                                                  |
| MAP 10 | MONITORING LOCATIONS OF MANAGEMENT AND MONITORING IN CONSTRUCTION PHASE        |
| MAP 11 | MONITORING LOCATIONS OF MANAGEMENT AND MONITORING IN OPERATION PHASE           |