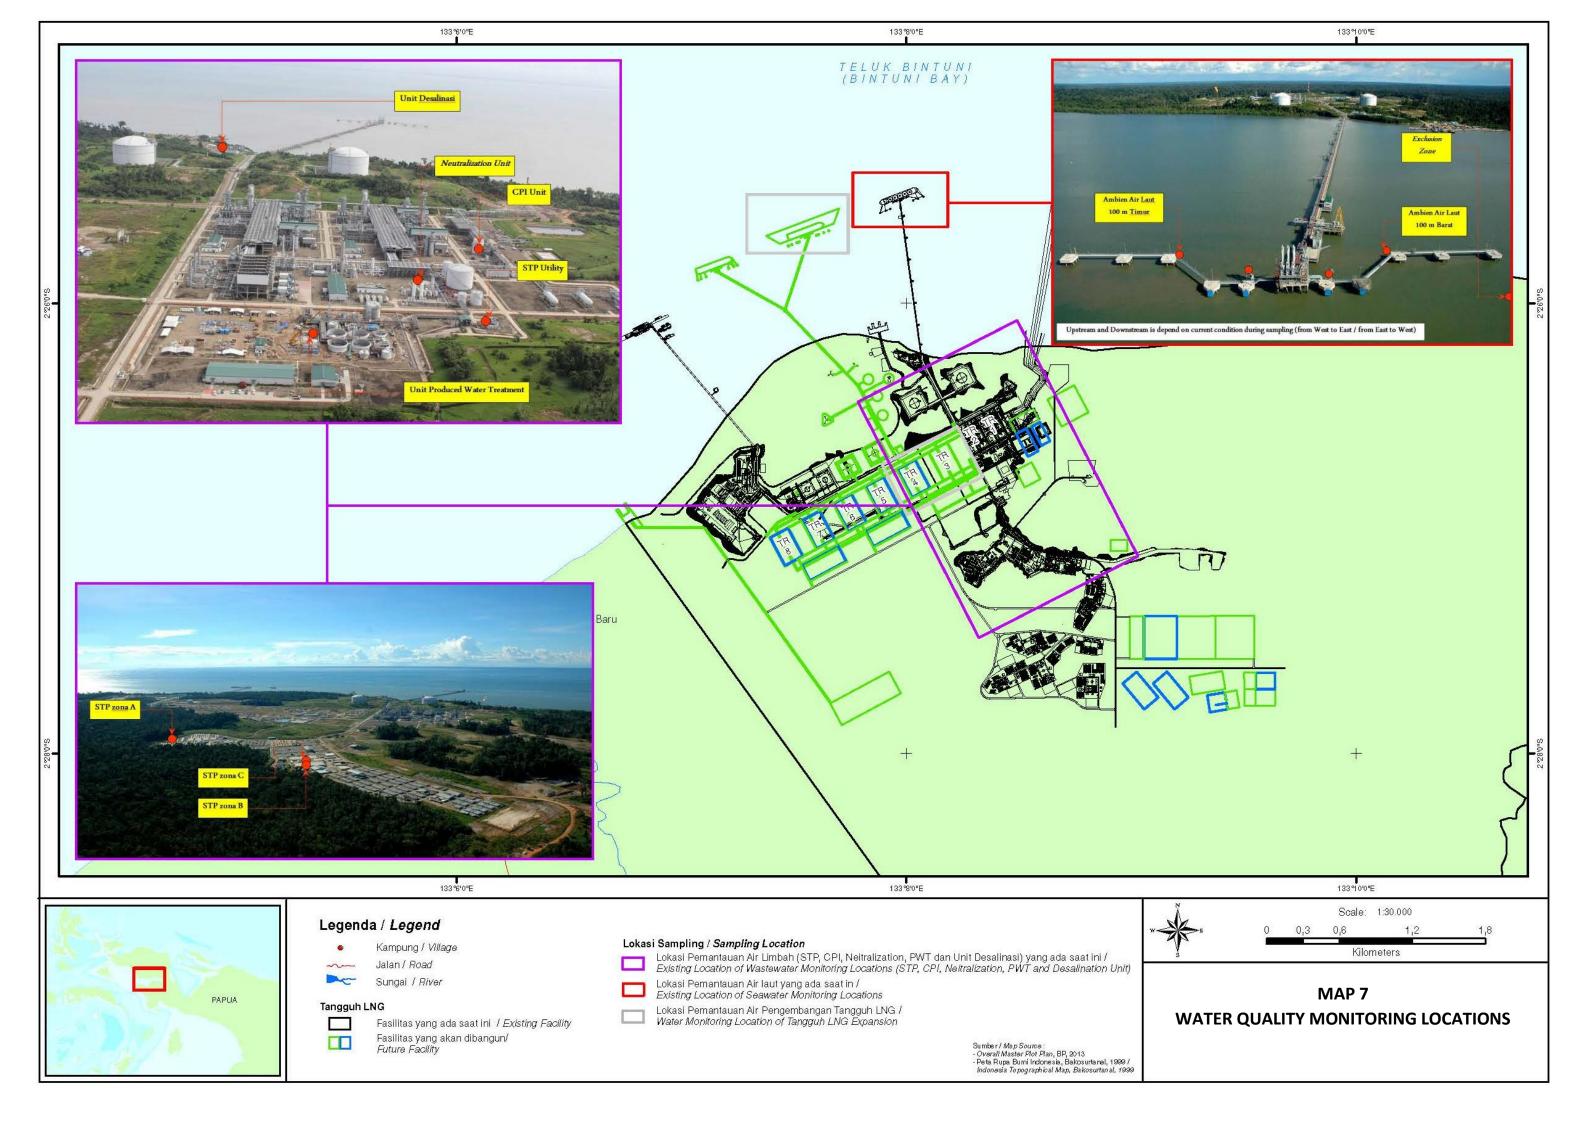

## LIST OF MAPS

| MAP 1  | MONITORING LOCATIONS FOR AIR AND NOISE LEVEL                                   |
|--------|--------------------------------------------------------------------------------|
| Map 2  | OPERATION PHASE - MONITORING LOCATION OF MARINE FACILITIES                     |
| Мар 3  | MONITORING LOCATIONS OF DREDGING                                               |
| MAP 4  | MONITORING LOCATION OF SEABED TRENCHING                                        |
| MAP 5  | MONITORING LOCATIONS OF DRILLING MUD AND DRILL CUTTINGS<br>OVERBOARD DISCHARGE |
| Map 6  | OBSERVATION LOCATIONS OF NECTON AND MARINE MAMMALS                             |
| Map 7  | WATER QUALITY MONITORING LOCATIONS                                             |
| MAP 8  | WATER QUALITY MONITORING LOCATIONS DUE TO OFFSHORE HYDROTES WATER DISCHARGE    |
| Map 9  | EMISSION MONITORING LOCATIONS                                                  |
| MAP 10 | MONITORING LOCATIONS OF MANAGEMENT AND MONITORING IN CONSTRUCTION PHASE        |
| MAP 11 | MONITORING LOCATIONS OF MANAGEMENT AND MONITORING IN OPERATION PHASE           |