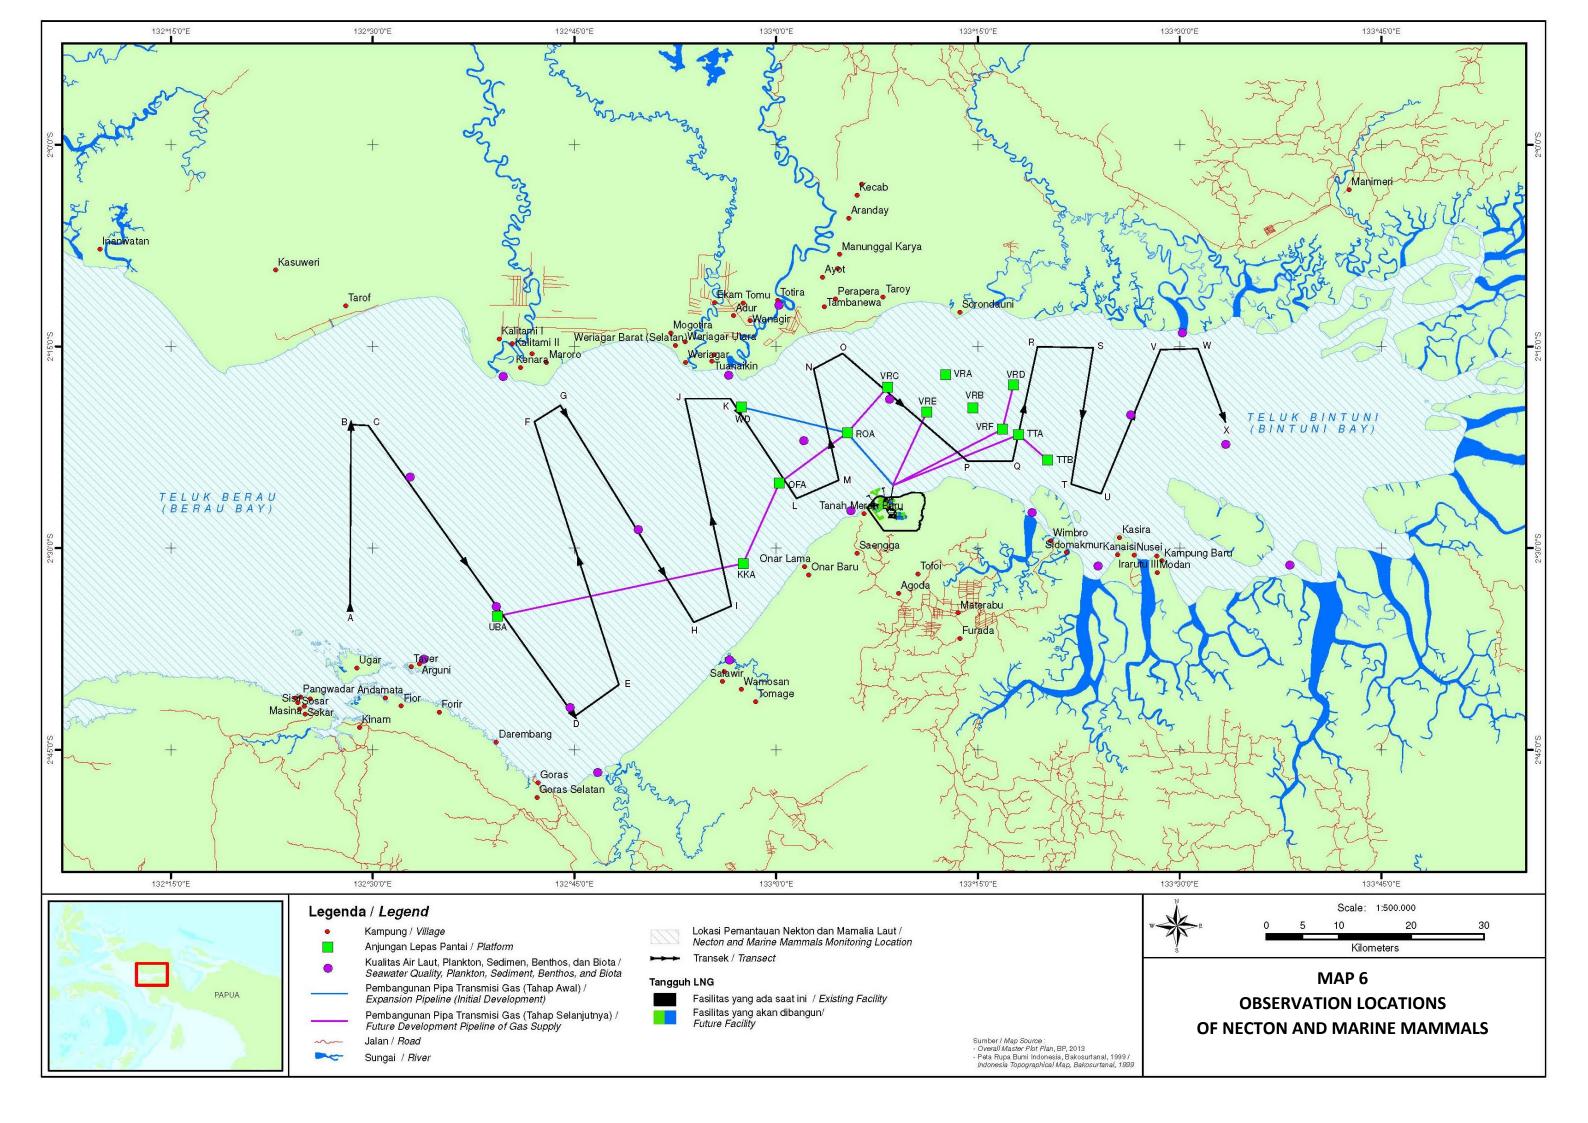

## LIST OF MAPS

| MAP 1  | MONITORING LOCATIONS FOR AIR AND NOISE LEVEL                                   |
|--------|--------------------------------------------------------------------------------|
| Map 2  | OPERATION PHASE - MONITORING LOCATION OF MARINE FACILITIES                     |
| Мар 3  | MONITORING LOCATIONS OF DREDGING                                               |
| MAP 4  | MONITORING LOCATION OF SEABED TRENCHING                                        |
| MAP 5  | MONITORING LOCATIONS OF DRILLING MUD AND DRILL CUTTINGS<br>OVERBOARD DISCHARGE |
| Map 6  | OBSERVATION LOCATIONS OF NECTON AND MARINE MAMMALS                             |
| Map 7  | WATER QUALITY MONITORING LOCATIONS                                             |
| MAP 8  | WATER QUALITY MONITORING LOCATIONS DUE TO OFFSHORE HYDROTES WATER DISCHARGE    |
| Map 9  | EMISSION MONITORING LOCATIONS                                                  |
| MAP 10 | MONITORING LOCATIONS OF MANAGEMENT AND MONITORING IN CONSTRUCTION PHASE        |
| MAP 11 | MONITORING LOCATIONS OF MANAGEMENT AND MONITORING IN OPERATION PHASE           |