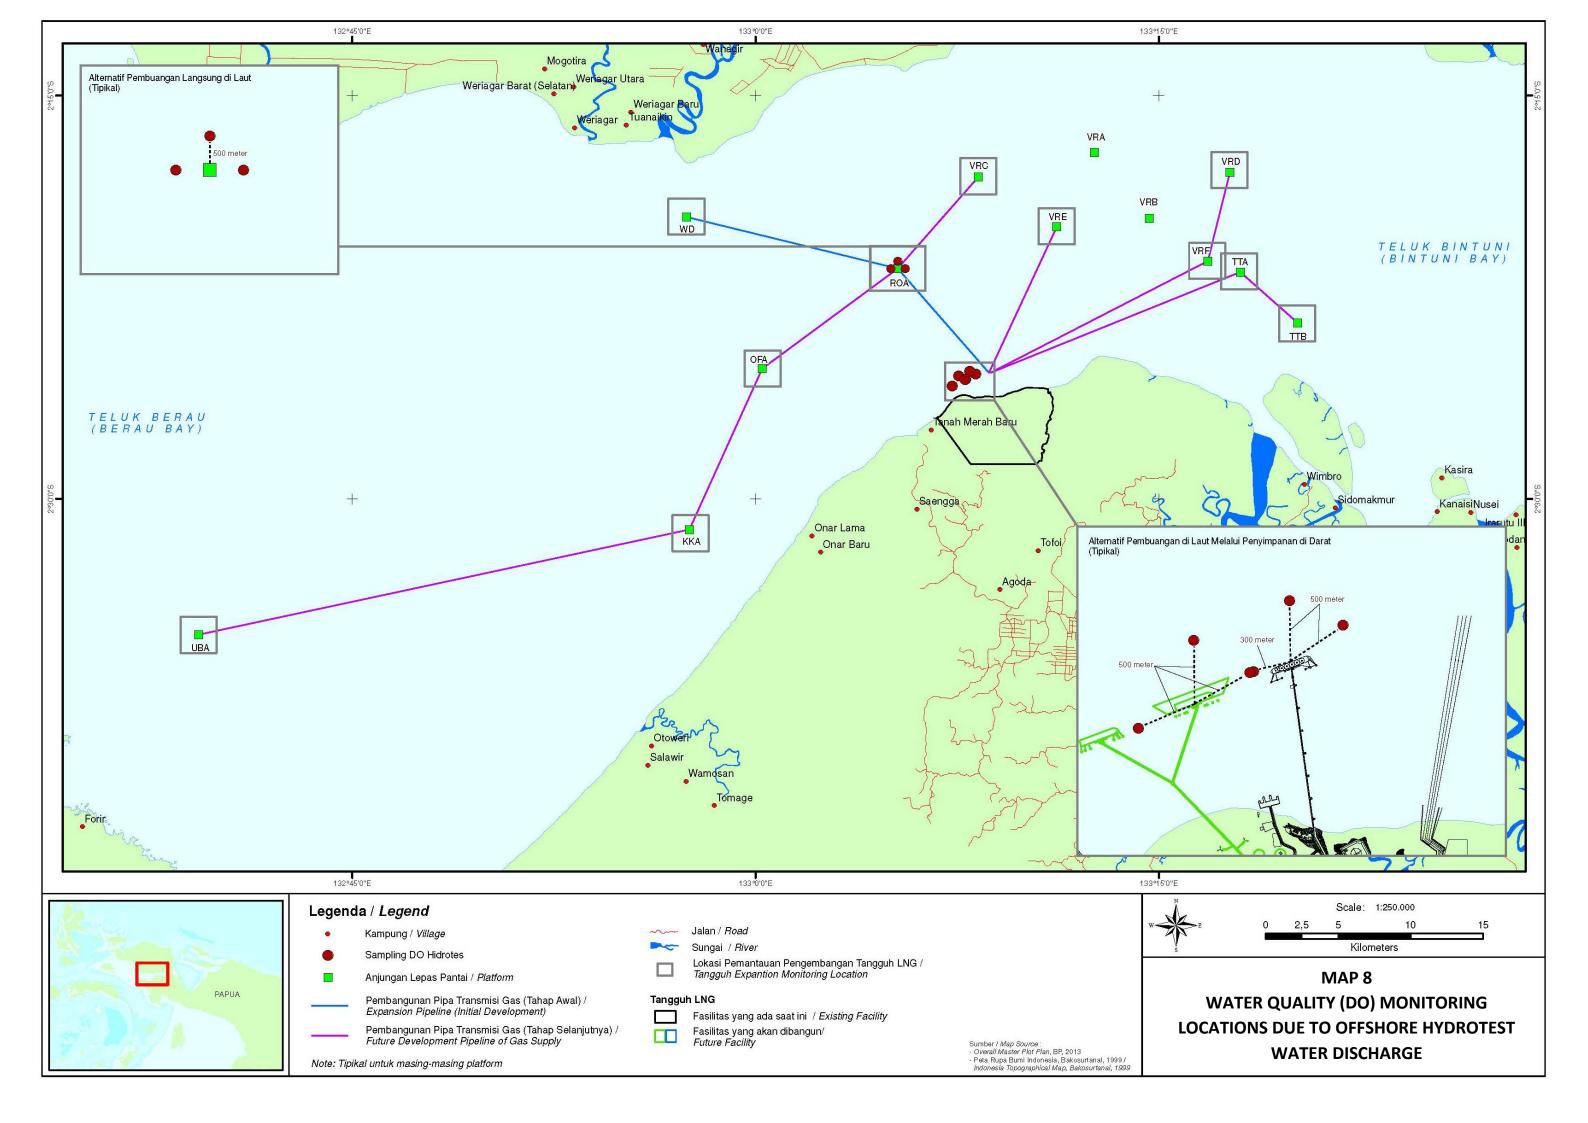

## LIST OF MAPS

| MAP 1  | MONITORING LOCATIONS FOR AIR AND NOISE LEVEL                                   |
|--------|--------------------------------------------------------------------------------|
| Map 2  | OPERATION PHASE - MONITORING LOCATION OF MARINE FACILITIES                     |
| Мар 3  | MONITORING LOCATIONS OF DREDGING                                               |
| MAP 4  | MONITORING LOCATION OF SEABED TRENCHING                                        |
| MAP 5  | MONITORING LOCATIONS OF DRILLING MUD AND DRILL CUTTINGS<br>OVERBOARD DISCHARGE |
| Map 6  | OBSERVATION LOCATIONS OF NECTON AND MARINE MAMMALS                             |
| Map 7  | WATER QUALITY MONITORING LOCATIONS                                             |
| MAP 8  | WATER QUALITY MONITORING LOCATIONS DUE TO OFFSHORE HYDROTES WATER DISCHARGE    |
| Map 9  | EMISSION MONITORING LOCATIONS                                                  |
| MAP 10 | MONITORING LOCATIONS OF MANAGEMENT AND MONITORING IN CONSTRUCTION PHASE        |
| MAP 11 | MONITORING LOCATIONS OF MANAGEMENT AND MONITORING IN OPERATION PHASE           |