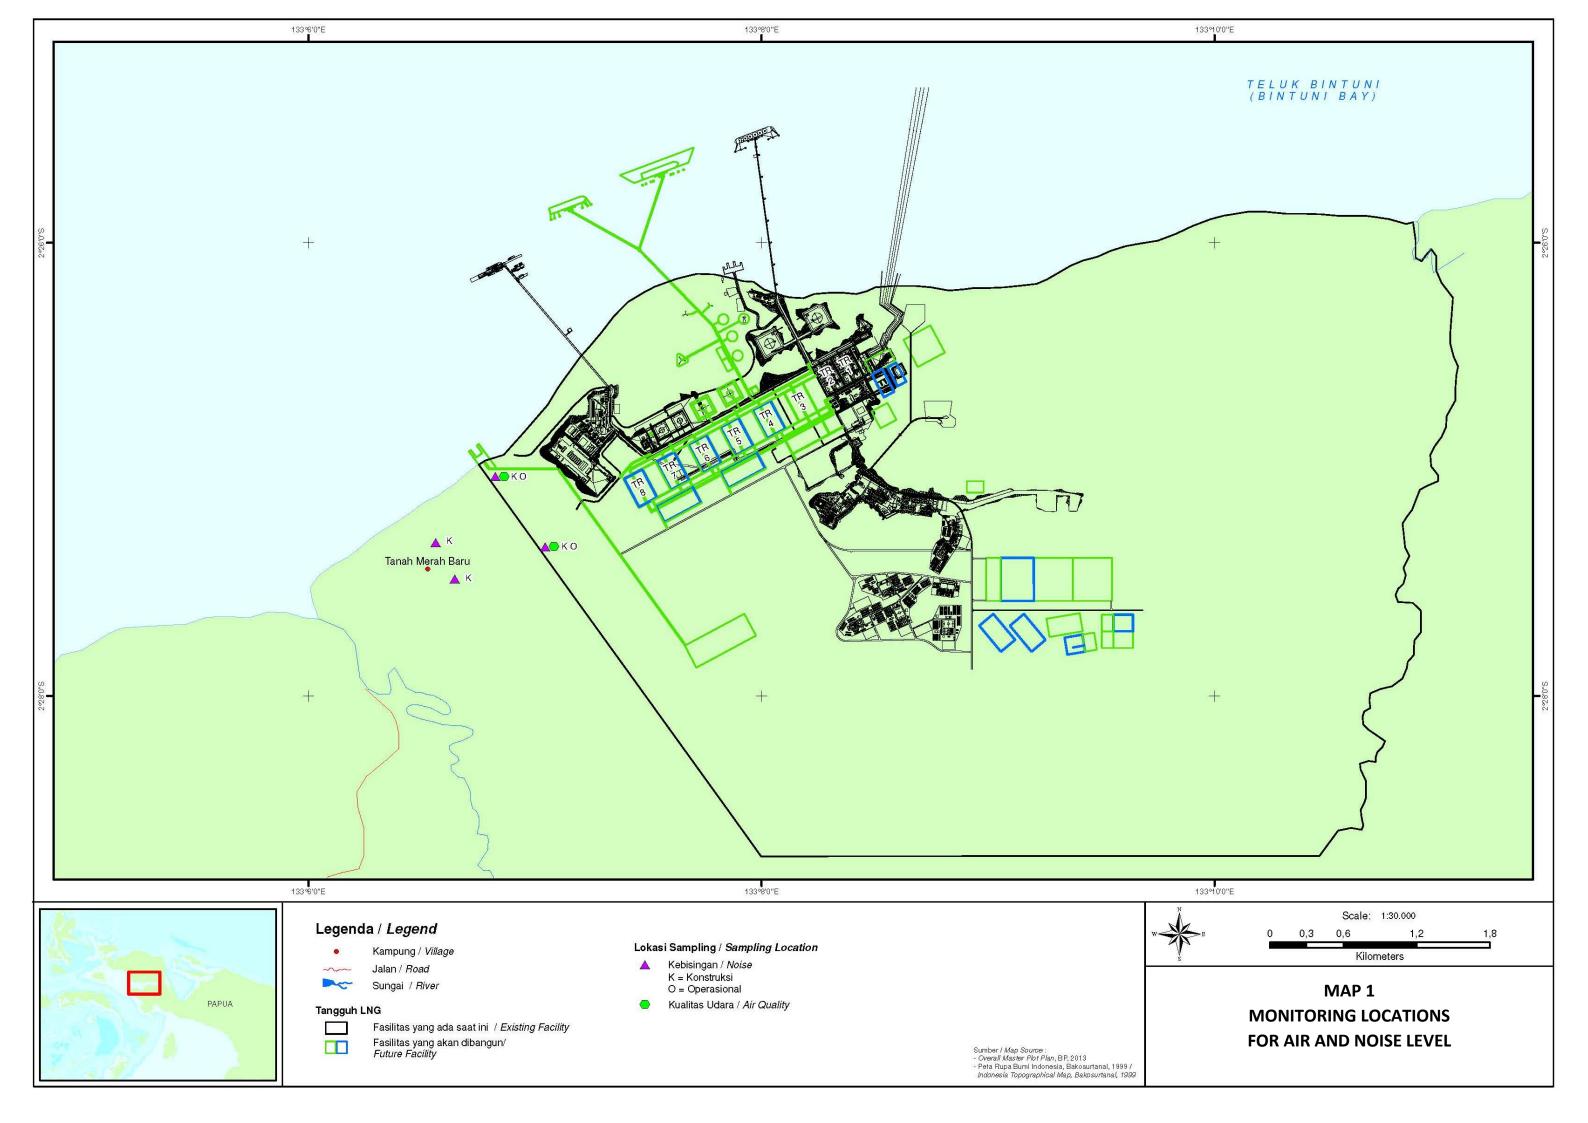

## LIST OF MAPS

| MAP 1  | MONITORING LOCATIONS FOR AIR AND NOISE LEVEL                                   |
|--------|--------------------------------------------------------------------------------|
| Map 2  | OPERATION PHASE - MONITORING LOCATION OF MARINE FACILITIES                     |
| Мар 3  | MONITORING LOCATIONS OF DREDGING                                               |
| MAP 4  | MONITORING LOCATION OF SEABED TRENCHING                                        |
| MAP 5  | MONITORING LOCATIONS OF DRILLING MUD AND DRILL CUTTINGS<br>OVERBOARD DISCHARGE |
| Map 6  | OBSERVATION LOCATIONS OF NECTON AND MARINE MAMMALS                             |
| Map 7  | WATER QUALITY MONITORING LOCATIONS                                             |
| MAP 8  | WATER QUALITY MONITORING LOCATIONS DUE TO OFFSHORE HYDROTES WATER DISCHARGE    |
| Map 9  | EMISSION MONITORING LOCATIONS                                                  |
| MAP 10 | MONITORING LOCATIONS OF MANAGEMENT AND MONITORING IN CONSTRUCTION PHASE        |
| MAP 11 | MONITORING LOCATIONS OF MANAGEMENT AND MONITORING IN OPERATION PHASE           |