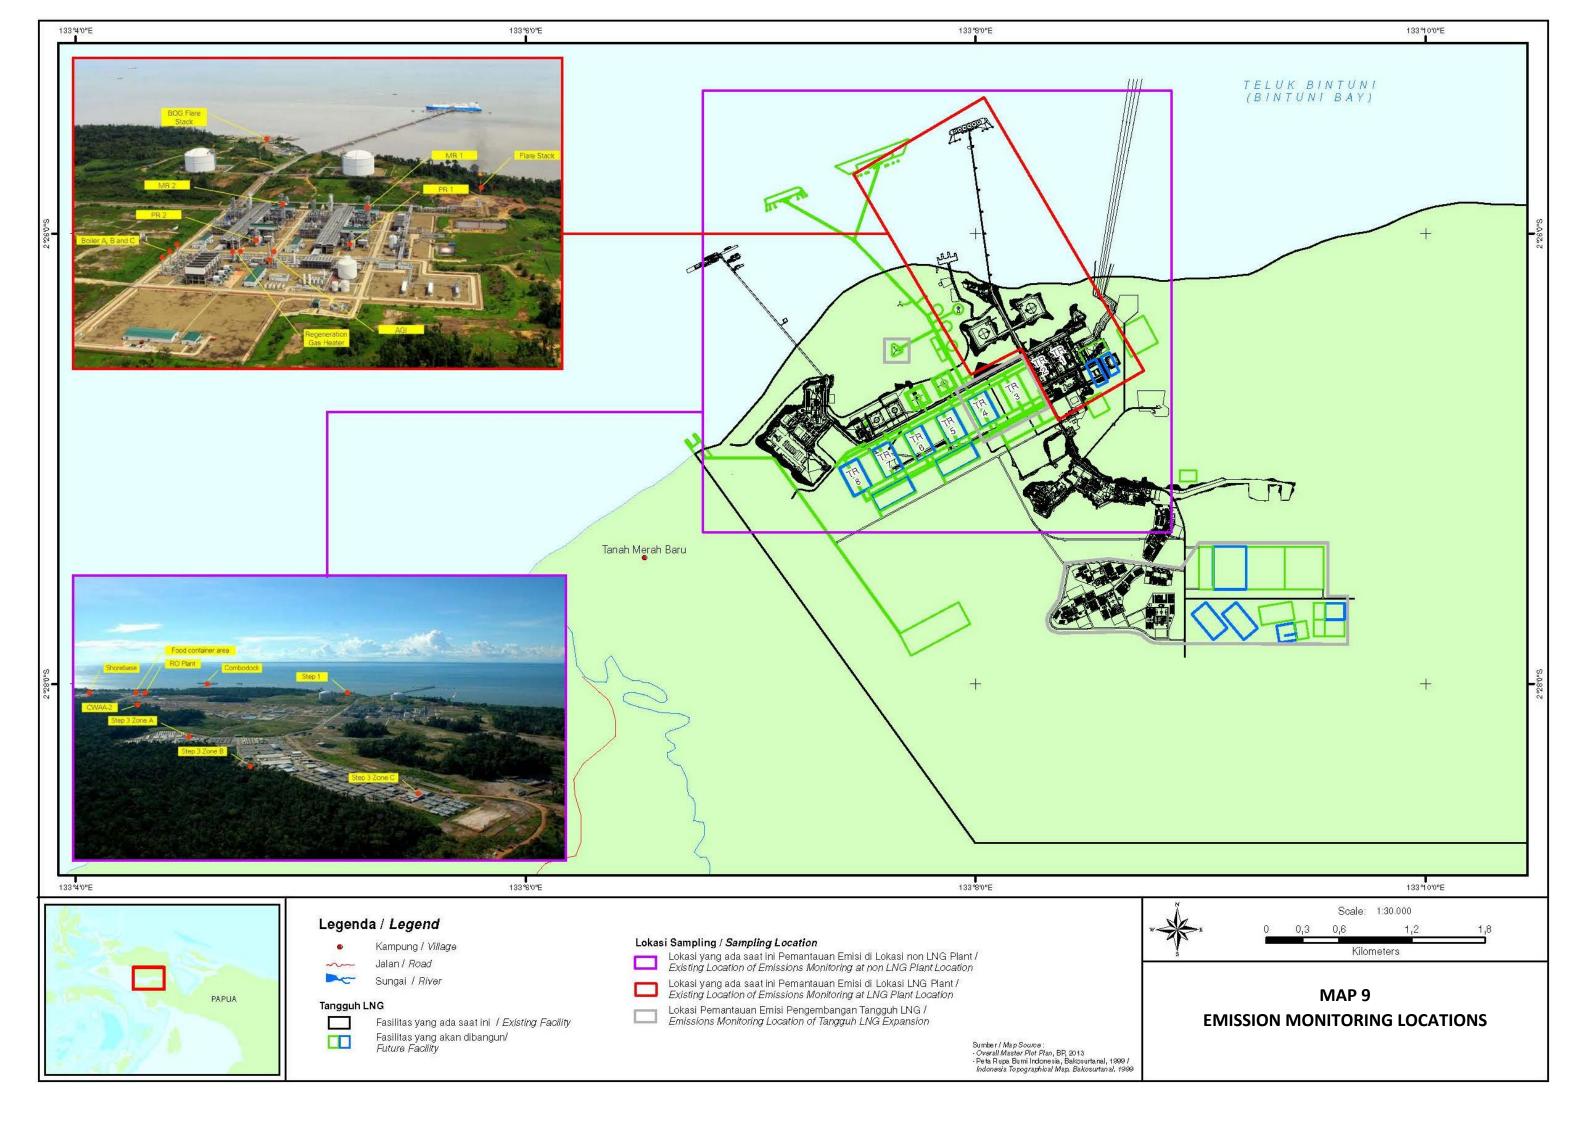

## LIST OF MAPS

| MAP 1  | MONITORING LOCATIONS FOR AIR AND NOISE LEVEL                                   |
|--------|--------------------------------------------------------------------------------|
| Map 2  | OPERATION PHASE - MONITORING LOCATION OF MARINE FACILITIES                     |
| Мар 3  | MONITORING LOCATIONS OF DREDGING                                               |
| MAP 4  | MONITORING LOCATION OF SEABED TRENCHING                                        |
| MAP 5  | MONITORING LOCATIONS OF DRILLING MUD AND DRILL CUTTINGS<br>OVERBOARD DISCHARGE |
| Map 6  | OBSERVATION LOCATIONS OF NECTON AND MARINE MAMMALS                             |
| Map 7  | WATER QUALITY MONITORING LOCATIONS                                             |
| MAP 8  | WATER QUALITY MONITORING LOCATIONS DUE TO OFFSHORE HYDROTES WATER DISCHARGE    |
| Map 9  | EMISSION MONITORING LOCATIONS                                                  |
| MAP 10 | MONITORING LOCATIONS OF MANAGEMENT AND MONITORING IN CONSTRUCTION PHASE        |
| MAP 11 | MONITORING LOCATIONS OF MANAGEMENT AND MONITORING IN OPERATION PHASE           |