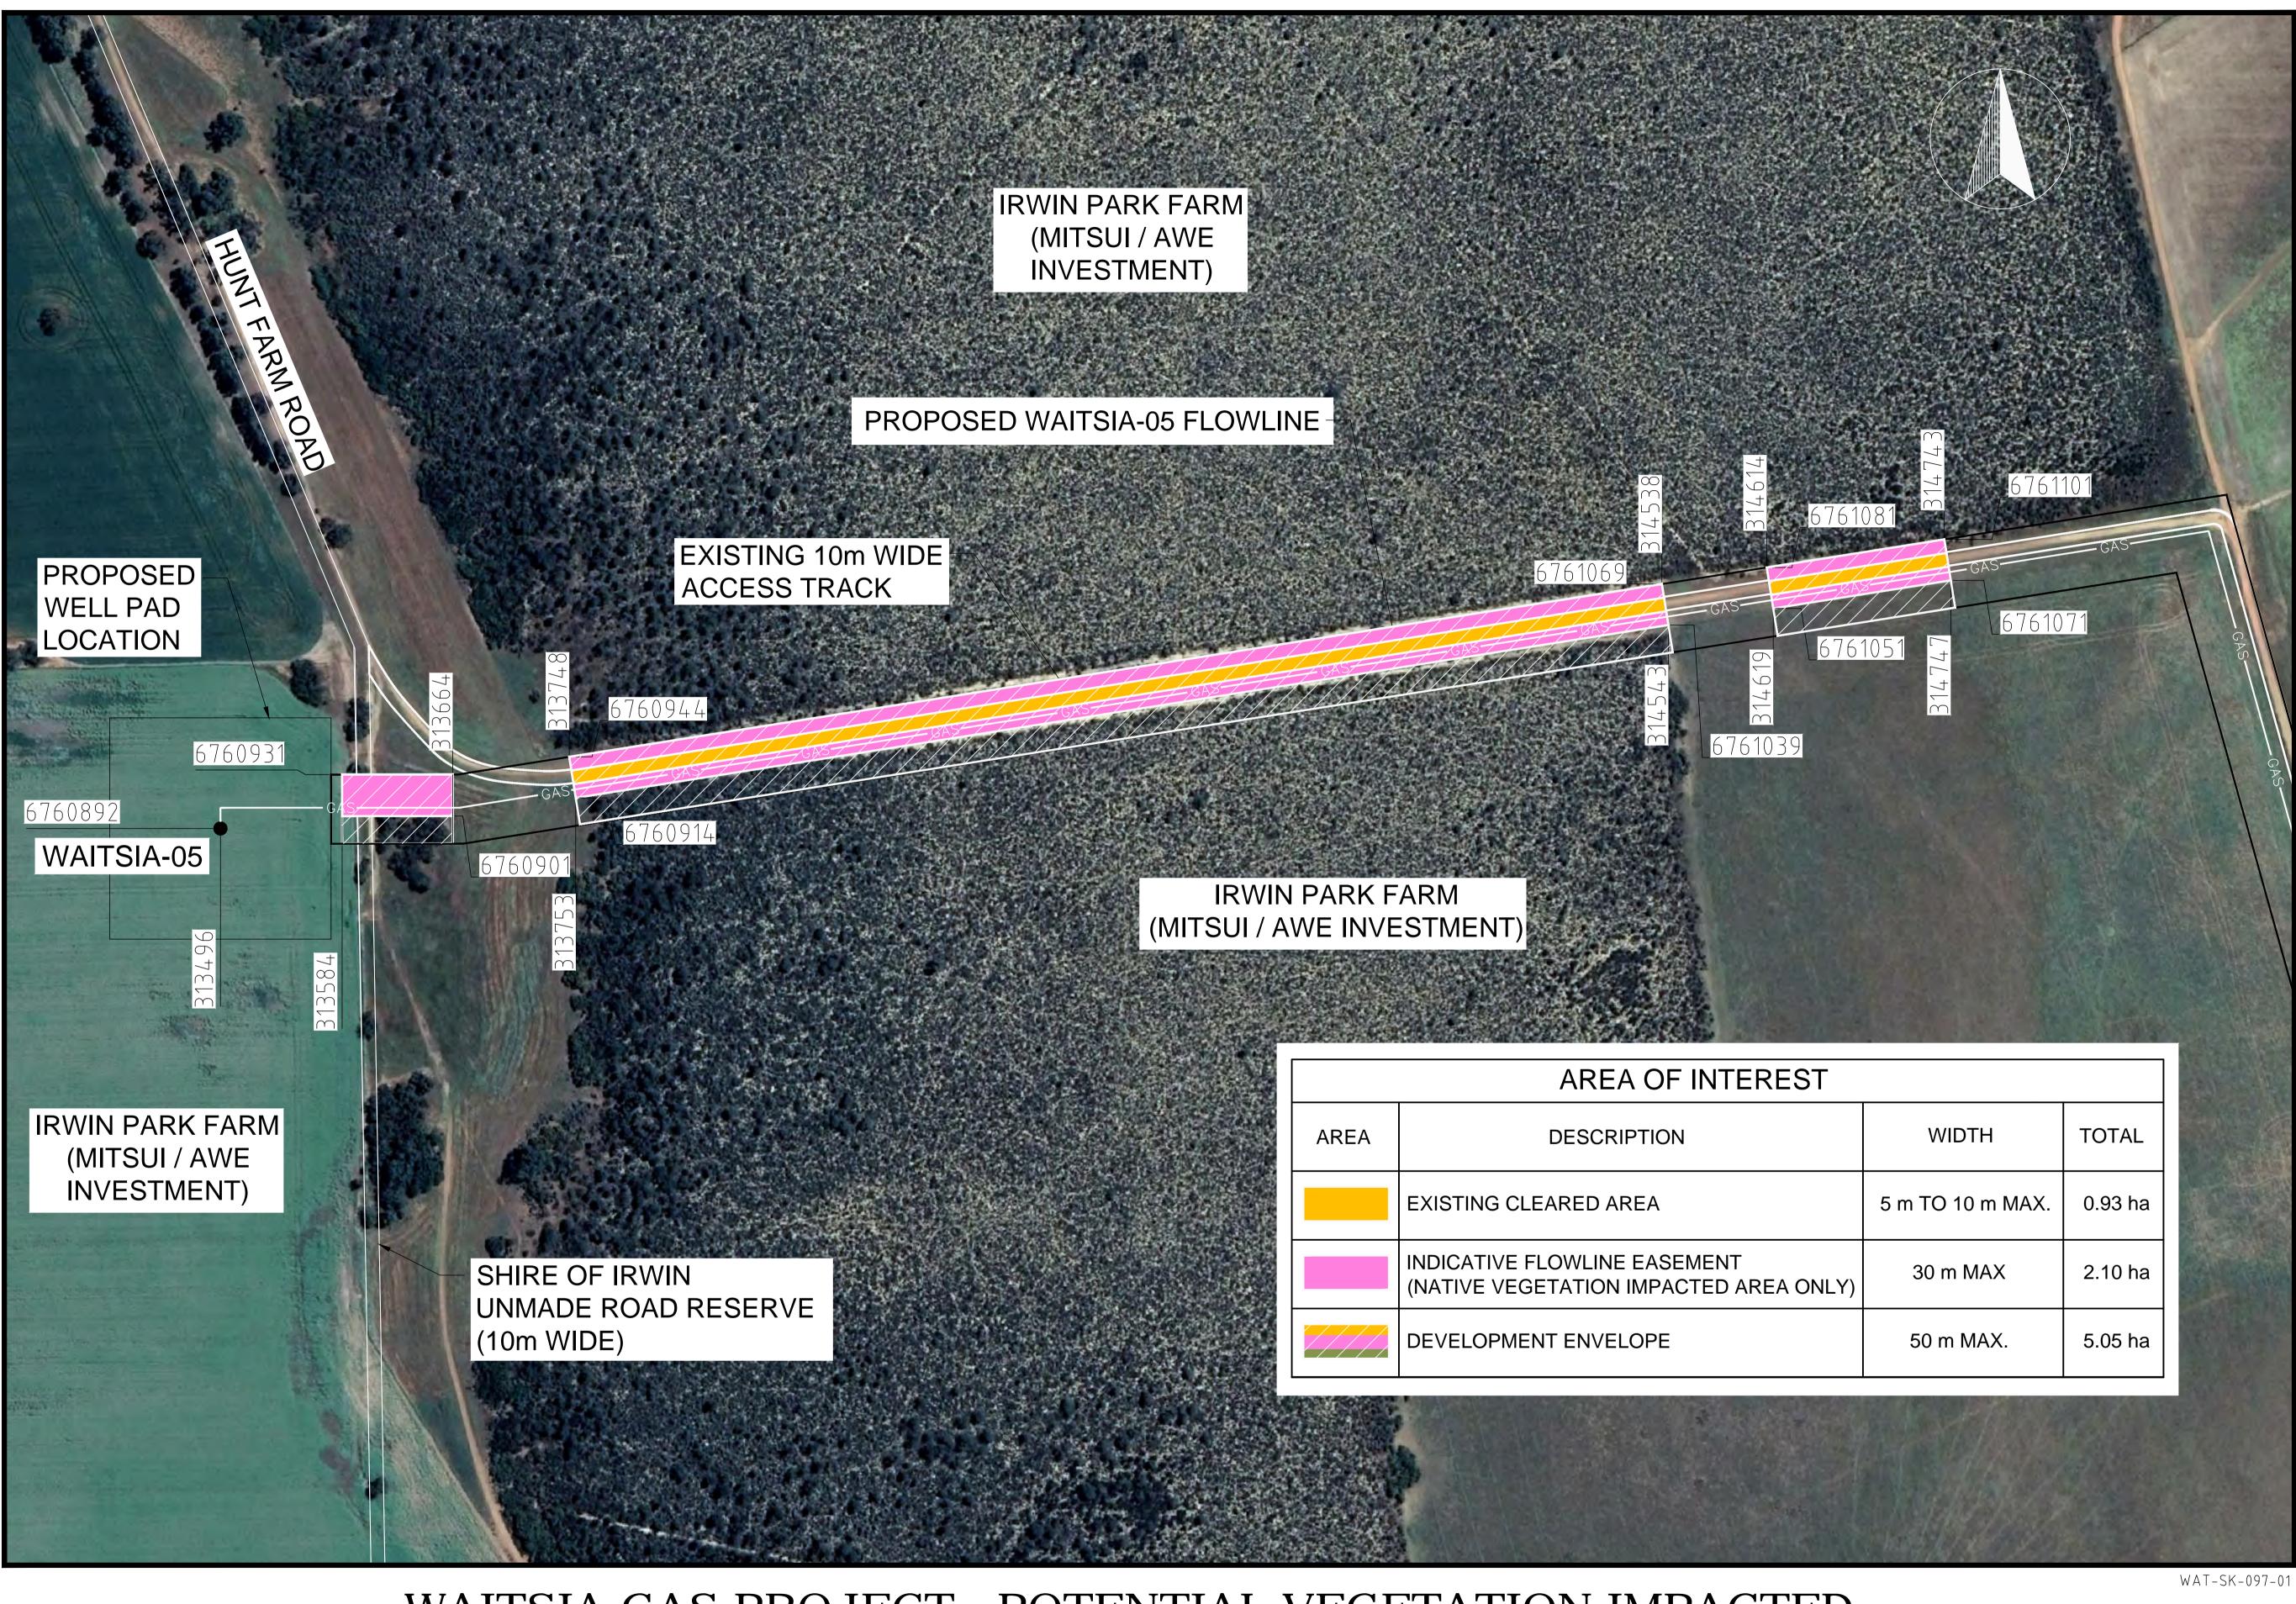

# WAITSIA GAS PROJECT - POTENTIAL VEGETATION IMPACTED (BY FLOWLINE AND ACCESS ROAD EASEMENTS - WAITSIA-05 AREA)

FIGURE 1B