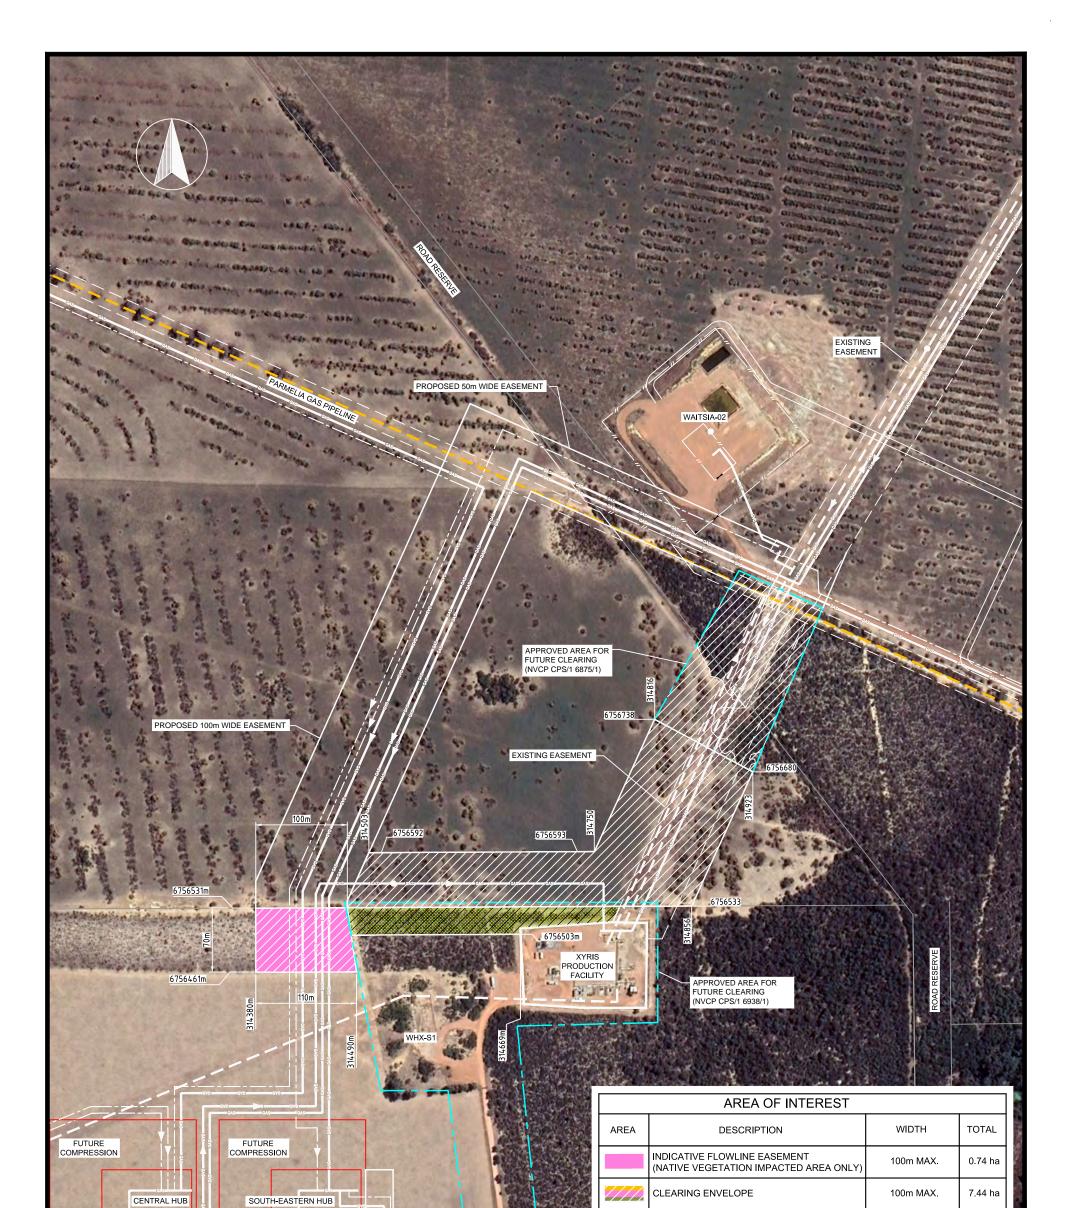

WAT-SK-098-0

#### FIGURE 1D

#### WAITSIA GAS PROJECT - POTENTIAL VEGETATION IMPACTED (BY FLOWLINE AND ACCESS ROAD EASEMENTS FOR WAITSIA-03 & 04)

WAT-SK-087-01