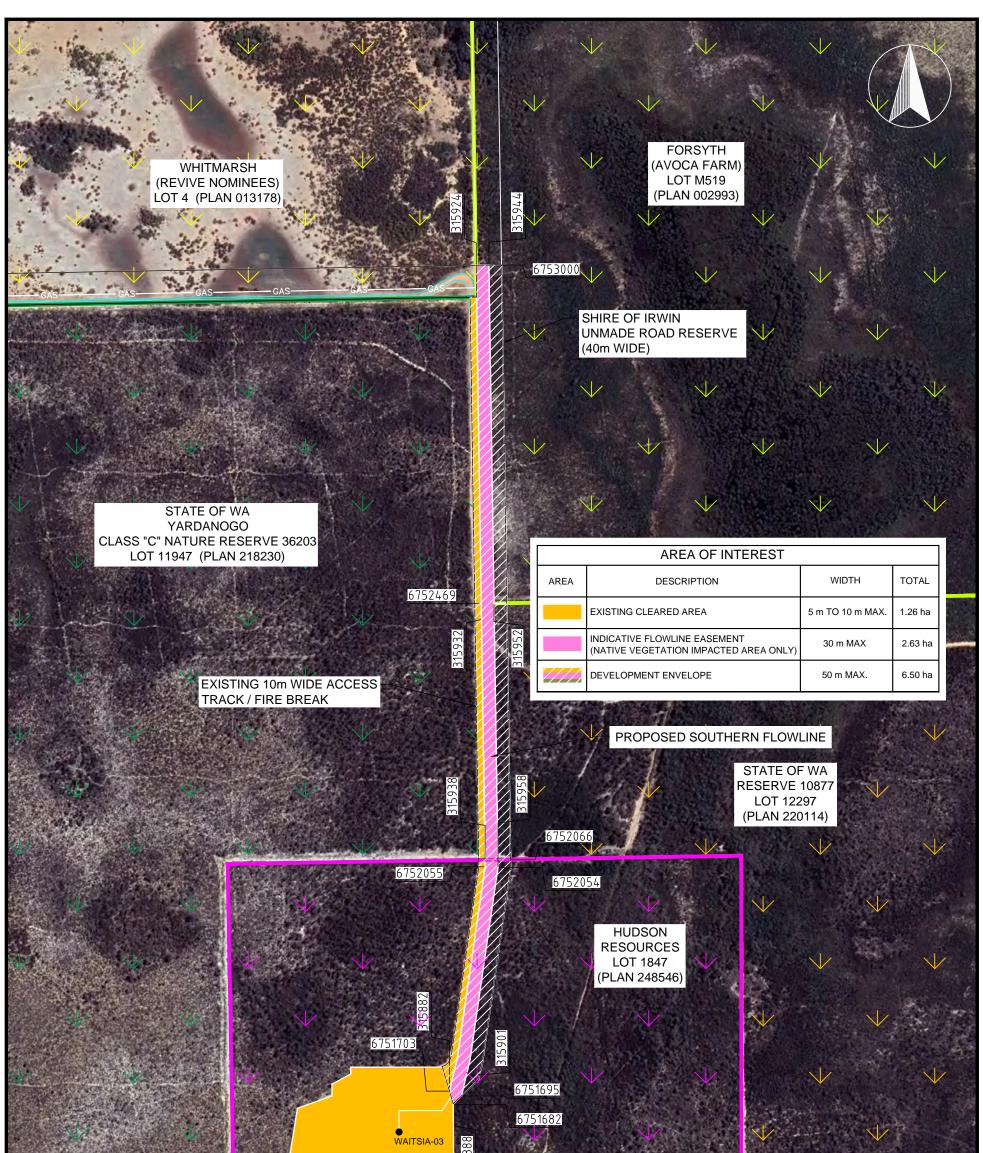

#### WAITSIA GAS PROJECT - POTENTIAL VEGETATION IMPACTED (BY FLOWLINE AND ACCESS ROAD EASEMENTS FOR WAITSIA-03 & 04)

WAT-SK-087-01

#### WAITSIA GAS PROJECT - POTENTIAL VEGETATION IMPACTED (BY FLOWLINE AND ACCESS ROAD EASEMENTS - WAITSIA-03 AREA)