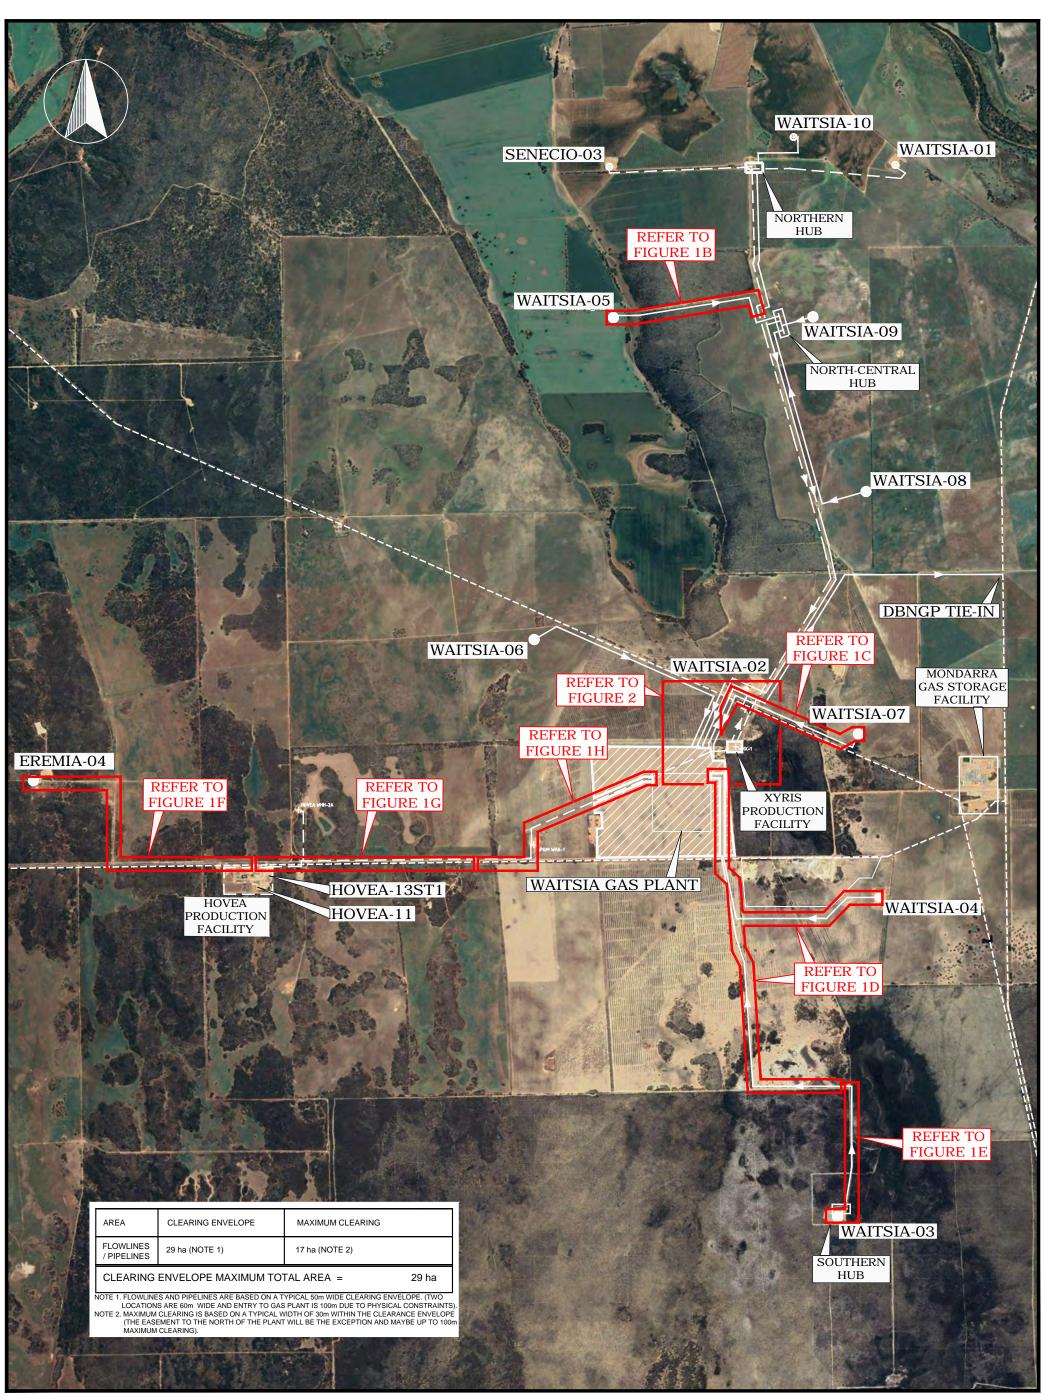

WAT-SK-105-01

### WAITSIA GAS PROJECT - POTENTIAL VEGETATION IMPACTED

#### **KEY LOCATION PLAN**

FIGURE 1A



# WAITSIA GAS PROJECT - POTENTIAL VEGETATION IMPACTED (BY FLOWLINE AND ACCESS ROAD EASEMENTS - WAITSIA-05 AREA)

FIGURE 1B





#### WAITSIA GAS PROJECT - POTENTIAL VEGETATION IMPACTED (BY FLOWLINE AND ACCESS ROAD EASEMENTS - WAITSIA-07 AREA)

FIGURE 1C

| and the second | An and a second a s | and the second | Server a same