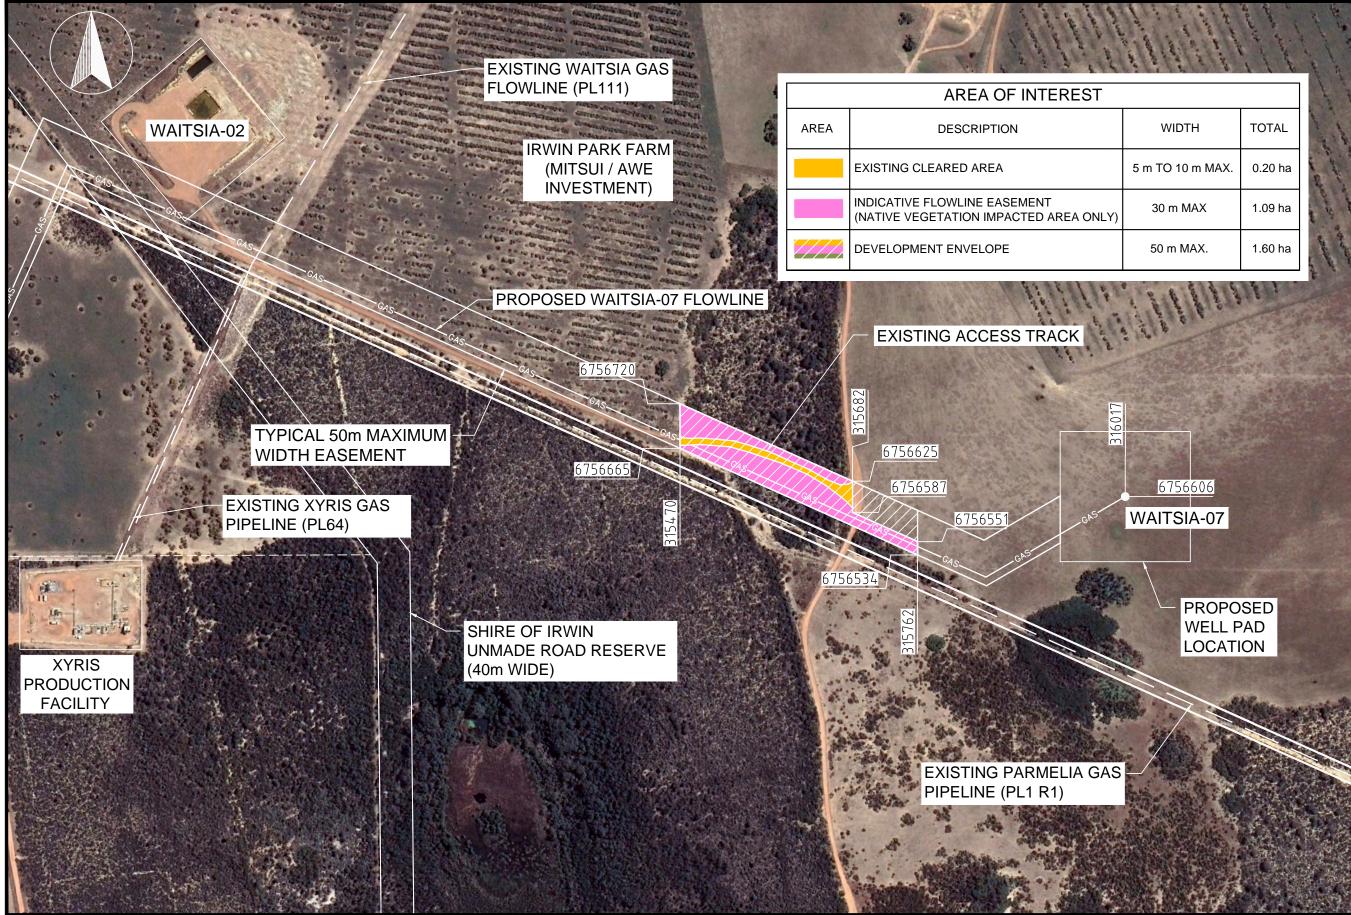

#### WAITSIA GAS PROJECT - POTENTIAL VEGETATION IMPACTED (BY FLOWLINE AND ACCESS ROAD EASEMENTS - WAITSIA-07 AREA)

FIGURE 1C

| and the second | An and a second a s | and the second | Server a same                                                                                                                                                                                                                                                                                                                                                                                                                                                                                                                                                                                                                                                                                                                                                                                                                                                                                                                                                                                                                                                                                                                                                                                                                                                                                                                                                                                                                                                                                                                                                                                                                                                                                                                                                                                                                                                                                                                                                                                                                                                                                                                  |
|----------------|------------------------------------------------------------------------------------------------------------------------------------------------------------------------------------------------------------------------------------------------------------------------------------------------------------------------------------------------------------------------------------------------------------------------------------------------------------------------------------------------------------------------------------------------------------------------------------------------------------------------------------------------------------------------------------------------------------------------------------------------------------------------------------------------------------------------------------------------------------------------------------------------------------------------------------------------------------------------------------------------------------------------------------------------------------------------------------------------------------------------------------------------------------------------------------------------------------------------------------------------------------------------------------------------------------------------------------------------------------------------------------------------------------------------------------------------------------------------------------------------------------------------------------------------------------------------------------------------------------------------------------------------------------------------------------------------------------------------------------------------------------------------------------------------------------------------------------------------------------------------------------|----------------|--------------------------------------------------------------------------------------------------------------------------------------------------------------------------------------------------------------------------------------------------------------------------------------------------------------------------------------------------------------------------------------------------------------------------------------------------------------------------------------------------------------------------------------------------------------------------------------------------------------------------------------------------------------------------------------------------------------------------------------------------------------------------------------------------------------------------------------------------------------------------------------------------------------------------------------------------------------------------------------------------------------------------------------------------------------------------------------------------------------------------------------------------------------------------------------------------------------------------------------------------------------------------------------------------------------------------------------------------------------------------------------------------------------------------------------------------------------------------------------------------------------------------------------------------------------------------------------------------------------------------------------------------------------------------------------------------------------------------------------------------------------------------------------------------------------------------------------------------------------------------------------------------------------------------------------------------------------------------------------------------------------------------------------------------------------------------------------------------------------------------------|
| ST             |                                                                                                                                                                                                                                                                                                                                                                                                                                                                                                                                                                                                                                                                                                                                                                                                                                                                                                                                                                                                                                                                                                                                                                                                                                                                                                                                                                                                                                                                                                                                                                                                                                                                                                                                                                                                                                                                                    |                |                                                                                                                                                                                                                                                                                                                                                                                                                                                                                                                                                                                                                                                                                                                                                                                                                                                                                                                                                                                                                                                                                                                                                                                                                                                                                                                                                                                                                                                                                                                                                                                                                                                                                                                                                                                                                                                                                                                                                                                                                                                                                                                                |
|                | WIDTH                                                                                                                                                                                                                                                                                                                                                                                                                                                                                                                                                                                                                                                                                                                                                                                                                                                                                                                                                                                                                                                                                                                                                                                                                                                                                                                                                                                                                                                                                                                                                                                                                                                                                                                                                                                                                                                                              | TOTAL          | and all and                                                                                                                                                                                                                                                                                                                                                                                                                                                                                                                                                                                                                                                                                                                                                                                                                                                                                                                                                                                                                                                                                                                                                                                                                                                                                                                                                                                                                                                                                                                                                                                                                                                                                                                                                                                                                                                                                                                                                                                                                                                                                |
|                | 5 m TO 10 m MAX.                                                                                                                                                                                                                                                                                                                                                                                                                                                                                                                                                                                                                                                                                                                                                                                                                                                                                                                                                                                                                                                                                                                                                                                                                                                                                                                                                                                                                                                                                                                                                                                                                                                                                                                                                                                                                                                                   | 0.20 ha        |                                                                                                                                                                                                                                                                                                                                                                                                                                                                                                                                                                                                                                                                                                                                                                                                                                                                                                                                                                                                                                                                                                                                                                                                                                                                                                                                                                                                                                                                                                                                                                                                                                                                                                                                                                                                                                                                                                                                                                                                                                                                                                                                |
| ONLY)          | 30 m MAX                                                                                                                                                                                                                                                                                                                                                                                                                                                                                                                                                                                                                                                                                                                                                                                                                                                                                                                                                                                                                                                                                                                                                                                                                                                                                                                                                                                                                                                                                                                                                                                                                                                                                                                                                                                                                                                                           | 1.09 ha        | -                                                                                                                                                                                                                                                                                                                                                                                                                                                                                                                                                                                                                                                                                                                                                                                                                                                                                                                                                                                                                                                                                                                                                                                                                                                                                                                                                                                                                                                                                                                                                                                                                                                                                                                                                                                                                                                                                                                                                                                                                                                                                                                              |
|                | 50 m MAX.                                                                                                                                                                                                                                                                                                                                                                                                                                                                                                                                                                                                                                                                                                                                                                                                                                                                                                                                                                                                                                                                                                                                                                                                                                                                                                                                                                                                                                                                                                                                                                                                                                                                                                                                                                                                                                                                          | 1.60 ha        | and the second s |