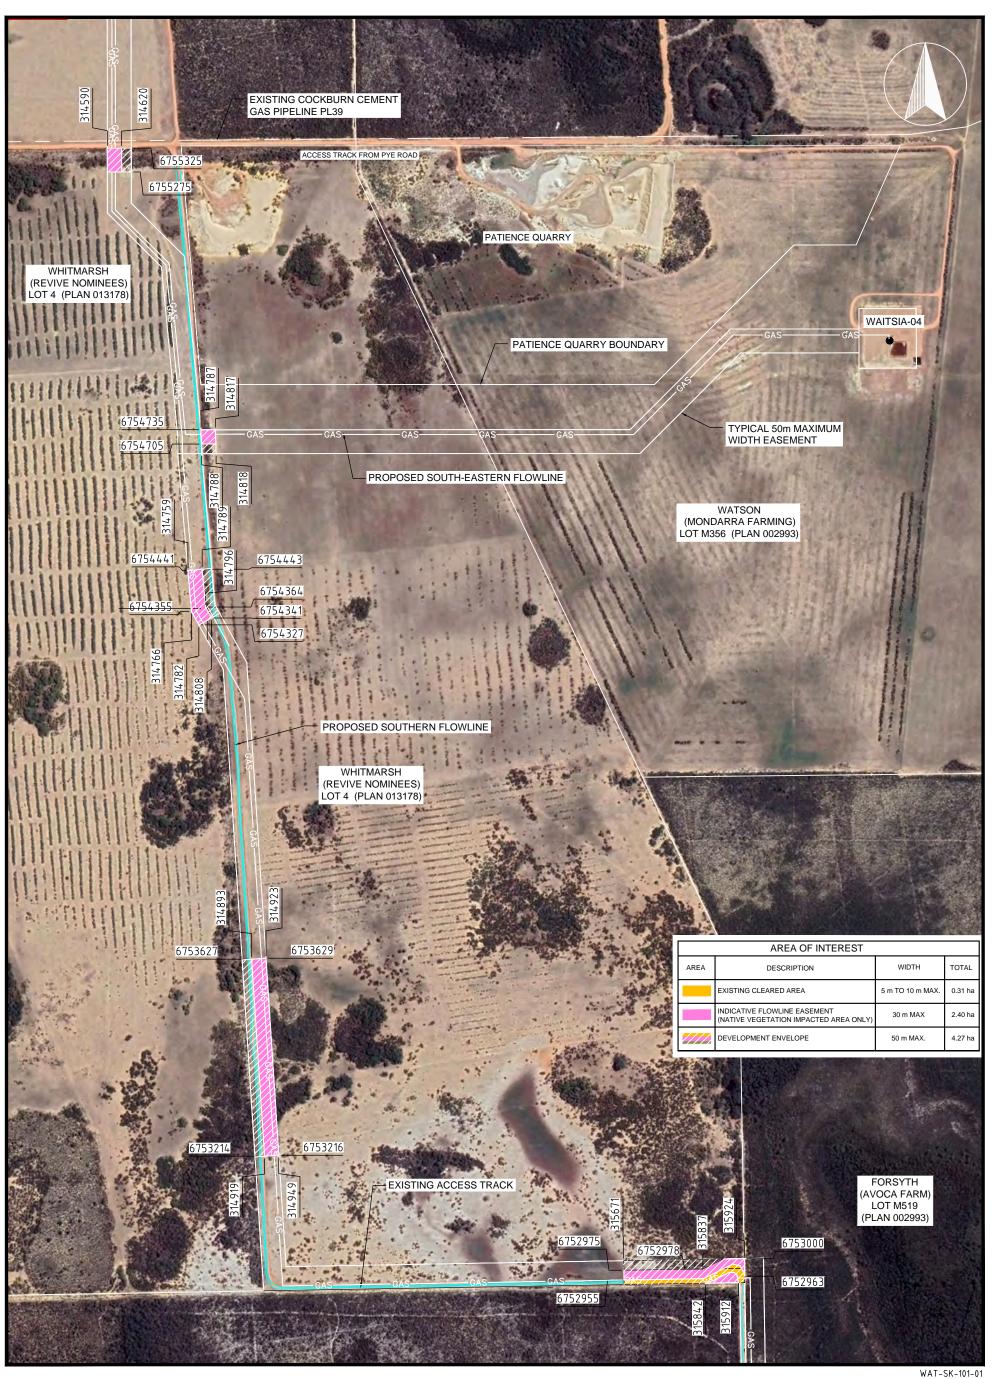

#### FIGURE 1D

#### WAITSIA GAS PROJECT - POTENTIAL VEGETATION IMPACTED (BY FLOWLINE AND ACCESS ROAD EASEMENTS FOR WAITSIA-03 & 04)

WAT-SK-087-01