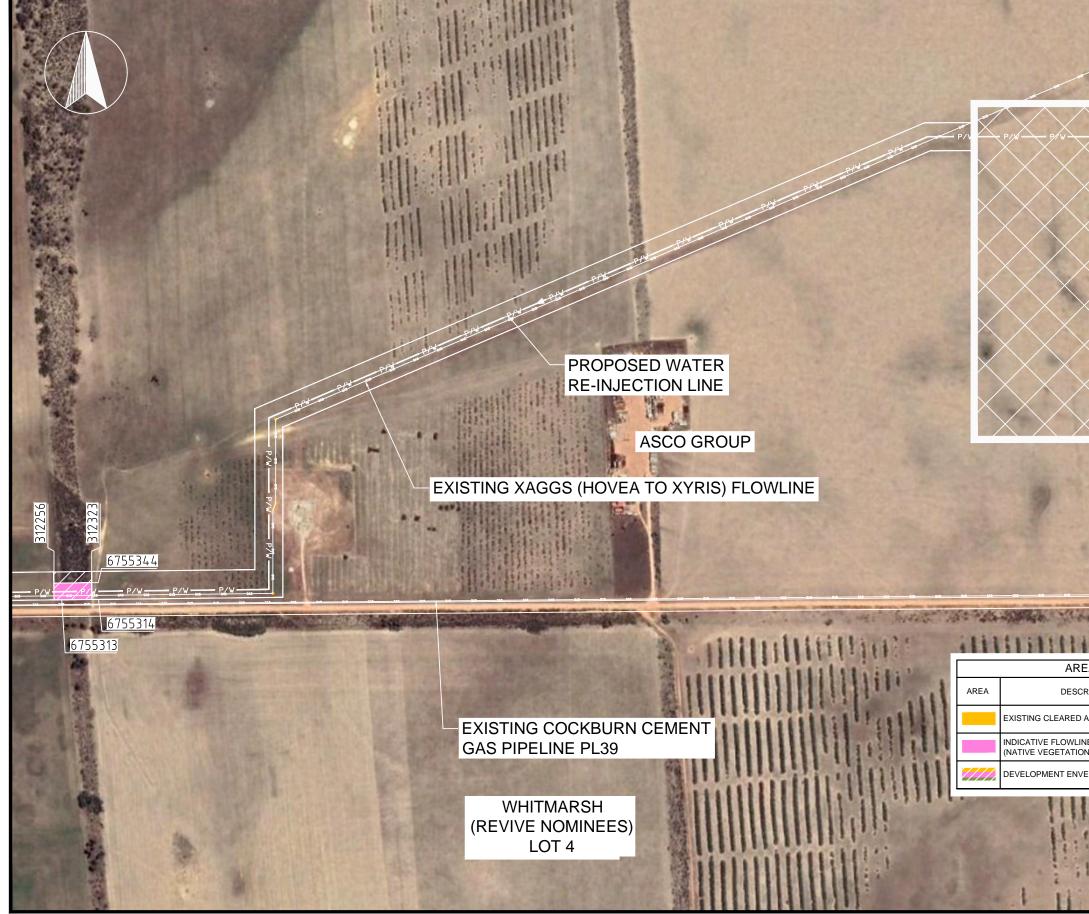

## WAITSIA GAS PROJECT - POTENTIAL VEGETATION IMPACTED (BY FLOWLINE AND ACCESS ROAD EASEMENTS FOR PROCESS WATER RE-INJECTION LINE)

FIGURE 1H

| EA OF INTEREST                        | 11 3             |         |     |  |  |  |
|---------------------------------------|------------------|---------|-----|--|--|--|
| RIPTION                               | WIDTH            | TOTAL   | 111 |  |  |  |
| AREA                                  | 5 m TO 10 m MAX. | N/A     | 111 |  |  |  |
| NE EASEMENT<br>IN IMPACTED AREA ONLY) | 30 m MAX         | 0.20 ha | 111 |  |  |  |
| ELOPE                                 | 50 m MAX.        | 0.34 ha | iii |  |  |  |
|                                       |                  |         |     |  |  |  |