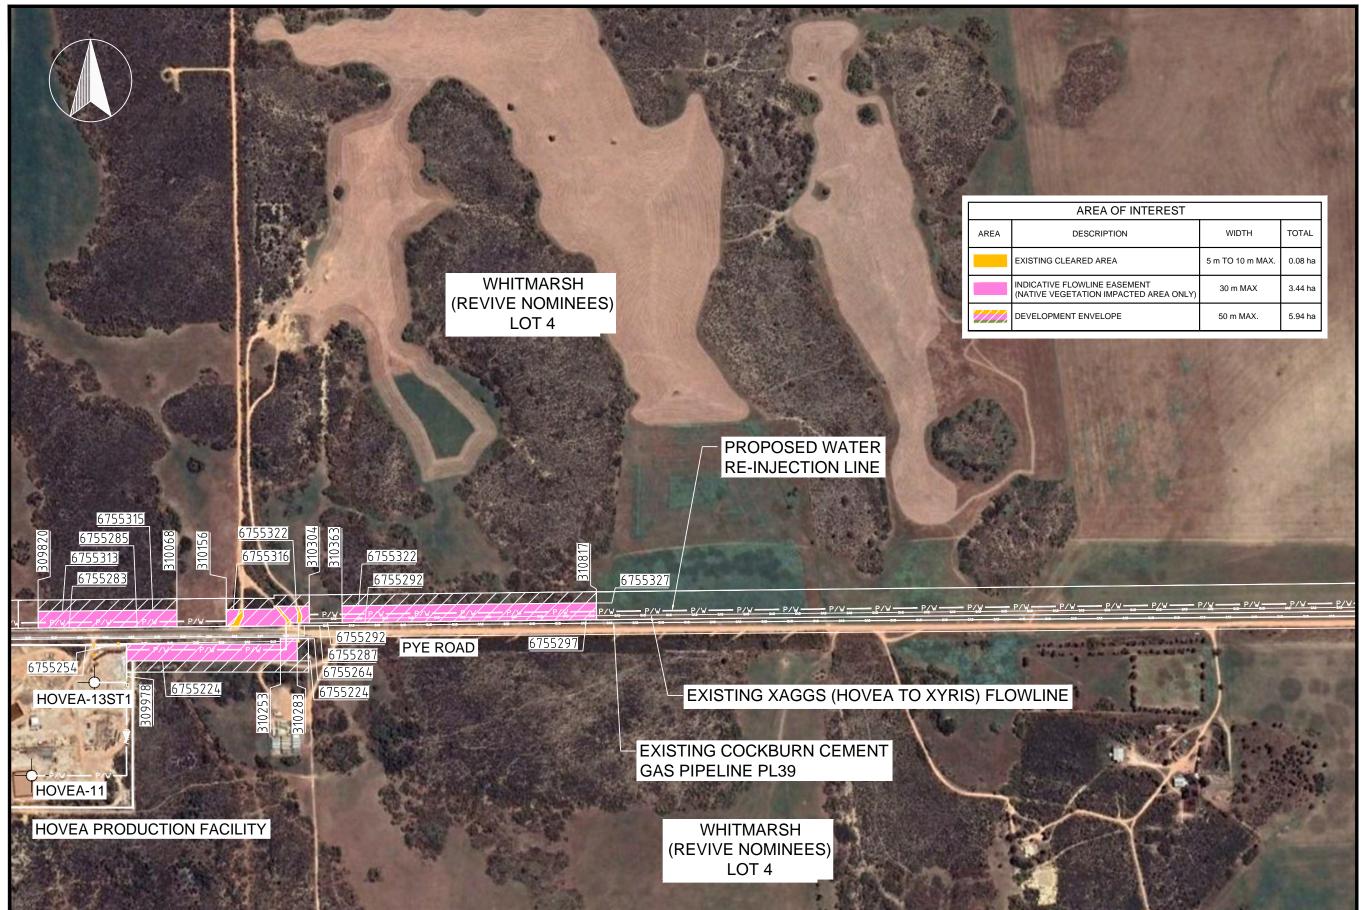

#### WAT-SK-104-01× WAITSIA GAS PROJECT - POTENTIAL VEGETATION IMPACTED (BY FLOWLINE AND ACCESS ROAD EASEMENTS FOR PROCESS WATER RE-INJECTION LINE)

| the set of the set of the set of the     |                  |         |
|------------------------------------------|------------------|---------|
| REA OF INTEREST                          |                  |         |
| SCRIPTION                                | WIDTH            | TOTAL   |
| ED AREA                                  | 5 m TO 10 m MAX. | 0.08 ha |
| LINE EASEMENT<br>TON IMPACTED AREA ONLY) | 30 m MAX         | 3.44 ha |
| NVELOPE                                  | 50 m MAX.        | 5.94 ha |
| States of States                         | 24.20            | 19/3    |
|                                          | Sald Prover      |         |

| REA OF INTEREST |       |       |  |
|-----------------|-------|-------|--|
| SCRIPTION       | WIDTH | TOTAL |  |