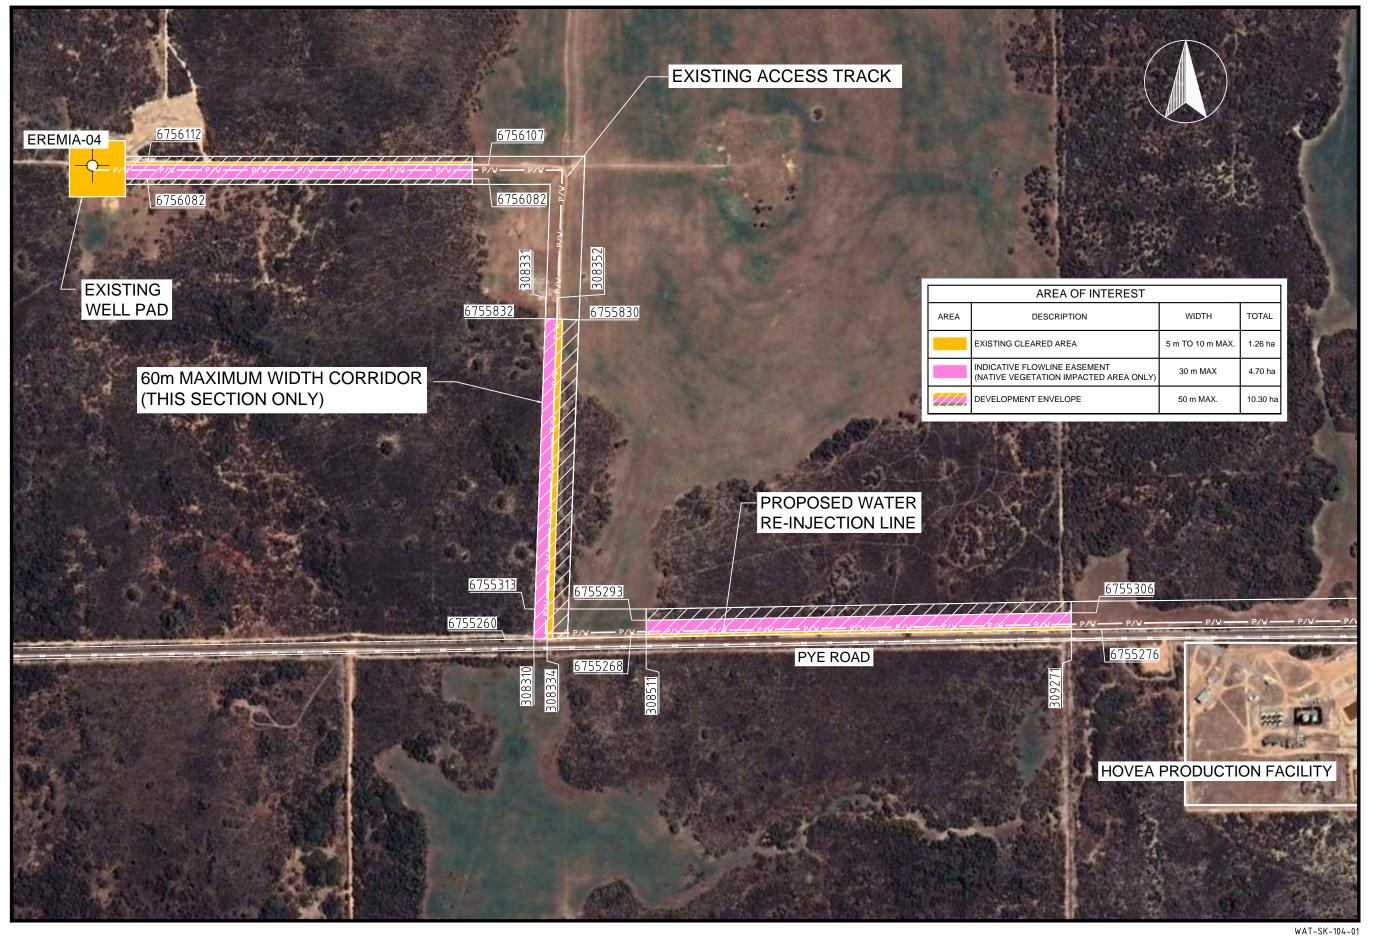

#### WAITSIA GAS PROJECT - POTENTIAL VEGETATION IMPACTED (BY FLOWLINE AND ACCESS ROAD EASEMENTS FOR PROCESS WATER RE-INJECTION LINE)

FIGURE 1F

#### FIGURE 1G

#### WAT-SK-104-01× WAITSIA GAS PROJECT - POTENTIAL VEGETATION IMPACTED (BY FLOWLINE AND ACCESS ROAD EASEMENTS FOR PROCESS WATER RE-INJECTION LINE)

| the set of the set of the set of the     |                  |         |
|------------------------------------------|------------------|---------|
| REA OF INTEREST                          |                  |         |
| SCRIPTION                                | WIDTH            | TOTAL   |
| ED AREA                                  | 5 m TO 10 m MAX. | 0.08 ha |
| LINE EASEMENT<br>TON IMPACTED AREA ONLY) | 30 m MAX         | 3.44 ha |
| NVELOPE                                  | 50 m MAX.        | 5.94 ha |
| States of States                         | 24.20            | 19/3    |
|                                          | Sald Prover      |         |